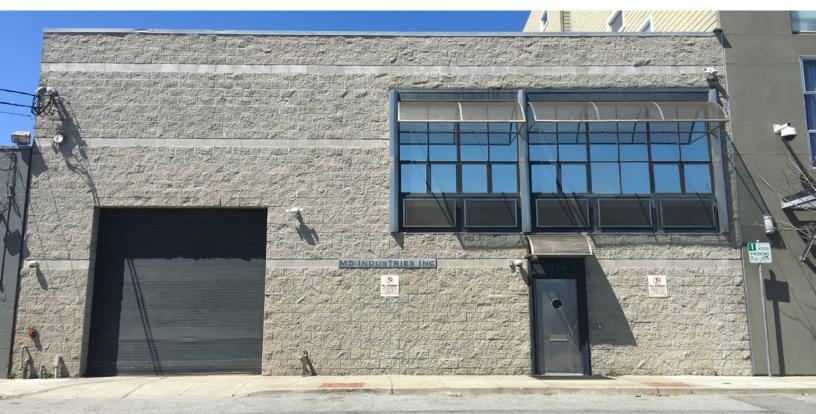

### ENTIRE 2ND FLOOR CREATIVE OFFICE SPACE | OPEN LAYOUT AND 5 PRIVATE OFFICES! OFFICE SPACE FOR LEASE

1268 MISSOURI STREET, SAN FRANCISCO, CA 94107 | POTRERO HILL DISTRICT

## NOW AVAILABLE

Superb location with convenient access to 101 and 280 freeways, Caltrain Commuter Rail and only 11.5 miles to SFO.

### **PROPERTY HIGHLIGHTS**

- Updated kitchen
- ADA restrooms
- HVAC
- · High ceilings with numerous skylights providing plenty of natural light
- · Five private offices and open space
- Some TI's available