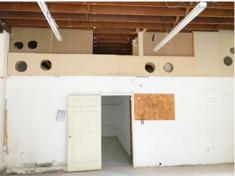

co border line. High foot traffic street on a major SF bus line. Very close proximity to BART and freeways.

#### **PROPERTY HIGHLIGHTS**

- · Ready for takeout/delivery food concept
- Perfect space for online food delivery channels requiring a dark kitchen, ghost kitchen, cloud kitchen, virtual kitchen or commissary kitchen
- On the border of Daly City and San Francisco
- · On major SF bus line, close to Bart
- Near Goldilocks Bakery & Restaurant, Benjamin Moore Paints, AutoZone, Dollar Tree, Round Table Pizza, Walgreens and more!



**ISAAC SUN** 

415.321.7492 | is@brsf.co | DRE #02029542

## sfretail.net

# TAKE THE PROPERTY VIRTUAL TOUR NOW!

## **CLICK HERE TO START TOUR**





#### **ISAAC SUN**

415.321.7492 | is@brsf.co | DRE #02029542

## sfretail.net

## **INTERIOR**

















### **ISAAC SUN**

415.321.7492 | is@brsf.co | DRE #02029542

## sfretail.net



## POPULAR NEARBY TENANTS







## **ISAAC SUN**

415.321.7492 | is@brsf.co | DRE #02029542

## sfretail.net