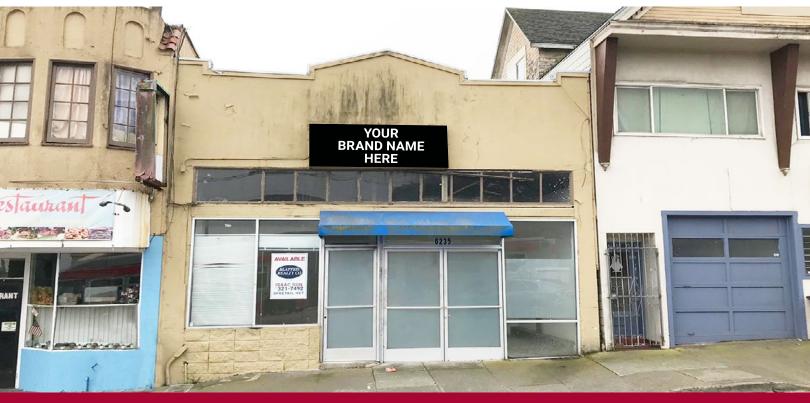

## PRIME, FLEXIBLE BUILDING ON SAN FRANCISCO/DALY CITY BORDER LINE!

RETAIL/CAFÉ/OFFICE SPACE FOR LEASE 6235 MISSION STREET, DALY CITY, CA 94014

#### **NOW AVAILABLE**

Prime commercial building on the Daly City/San Francisco border line. High foot traffic street on a major SF bus line. Very close proximity to BART and freeways.

#### **PROPERTY HIGHLIGHTS**

- · Ready for takeout/delivery food concept
- Perfect space for online food delivery channels requiring a dark kitchen, ghost kitchen, cloud kitchen, virtual kitchen or commissary kitchen
- On the border of Daly City and San Francisco
- · On major SF bus line, close to Bart
- Near Goldilocks Bakery & Restaurant, Benjamin Moore Paints, AutoZone, Dollar Tree, Round Table Pizza, Walgreens and more!