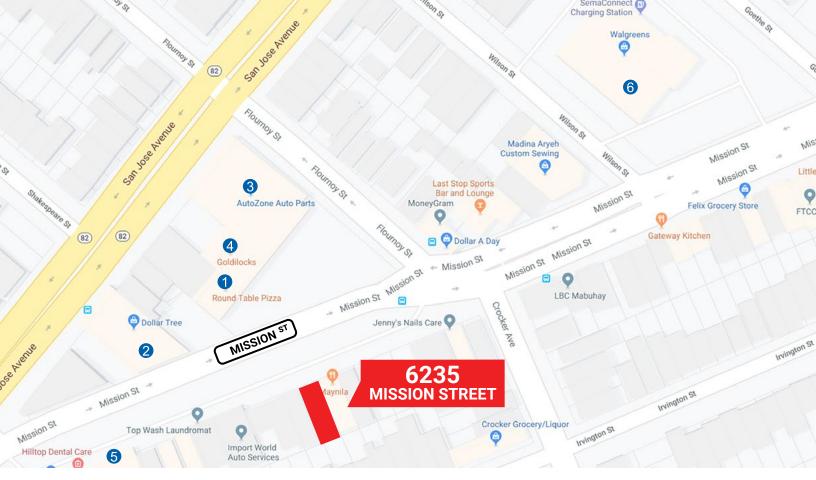

## PRIME, FLEXIBLE BUILDING ON SAN FRANCISCO/DALY CITY BORDER LINE!

RETAIL/CAFÉ/OFFICE SPACE FOR LEASE 6235 MISSION STREET, DALY CITY, CA 94014

#### **DALY CITY**

CROSS STREET: FRANKLIN STREET SUBDIVISION: CROCKER ESTATES

**SIZE** 

±1,800 SF

RETAIL. CAFÉ OR OFFICE SPACE FOR LEASE

#### **NOW AVAILABLE**

Prime commercial building on the Daly City/San Francisco border line. High foot traffic street on a major SF bus line. Very close proximity to BART and freeways.

#### **PROPERTY HIGHLIGHTS**

- · Ready for takeout/delivery food concept
- Perfect space for online food delivery channels requiring a dark kitchen, ghost kitchen, cloud kitchen, virtual kitchen or commissary kitchen
- On the border of Daly City and San Francisco
- · On major SF bus line, close to Bart
- Near Goldilocks Bakery & Restaurant, Benjamin Moore Paints, AutoZone, Dollar Tree, Round Table Pizza, Walgreens and more!