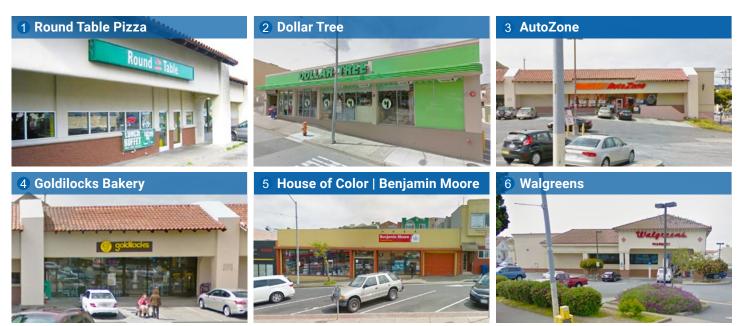

## POPULAR NEARBY TENANTS

#### **PROPERTY HIGHLIGHTS**

- · Ready for takeout/delivery food concept
- Perfect space for online food delivery channels requiring a dark kitchen, ghost kitchen, cloud kitchen, virtual kitchen or commissary kitchen
- On the border of Daly City and San Francisco
- · On major SF bus line, close to Bart
- Near Goldilocks Bakery & Restaurant, Benjamin Moore Paints, AutoZone, Dollar Tree, Round Table Pizza, Walgreens and more!