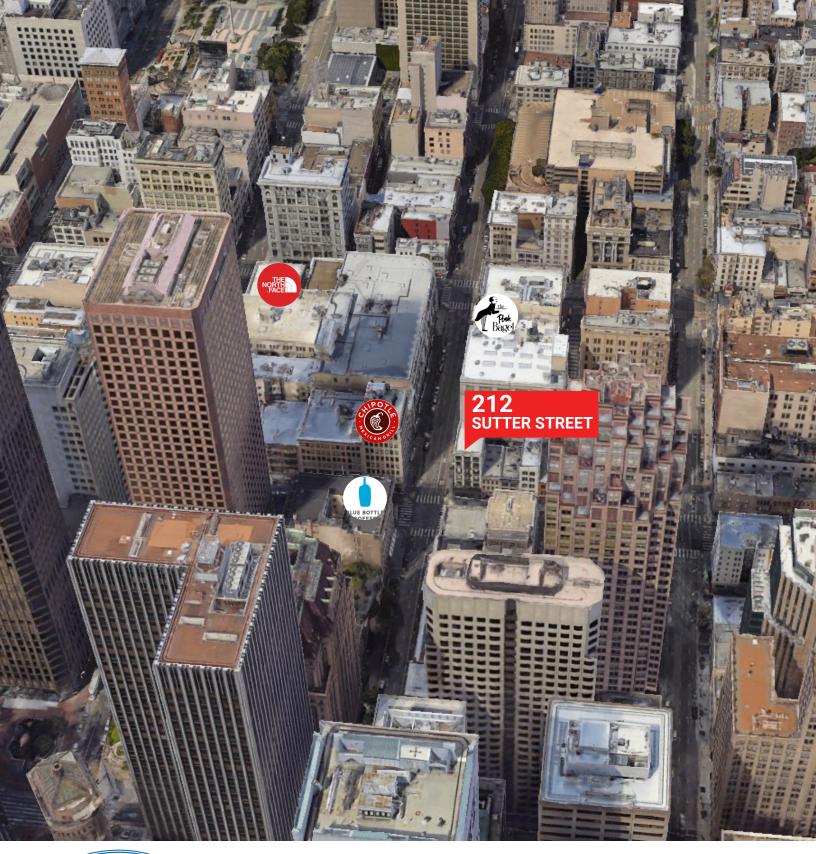

# FINANCIAL DISTRICT

CROSS STREET: KEARNY STREET

±2,000 SF

OFFICE SPACE FOR LEASE

#### **PROPERTY HIGHLIGHTS**

- Access to worlds-class public transportation including **BART & MUNI**
- Close proximity to many outstanding restaurants, office supply stores, fitness & wellness services and more!
- WALK SCORE ® | 99 (Walker's Paradise)
- TRANSIT SCORE ® | 100 (Rider's Paradise)
- · Public Parking directly across the street.

# **NEARBY TENANTS**

**BLUE BOTTLE COFFEE** 

**CHIPOTLE** 

**SUSHIRRITO** 

**MIXT** 

**24 HOUR FITNESS** 

**JAMBA JUICE** 

**POSH BAGEL** 

**SAM'S GRILL & SEAFOOD** 

**WORKING GIRLS' CAFE** 

INCORPORATED | EST. 1922