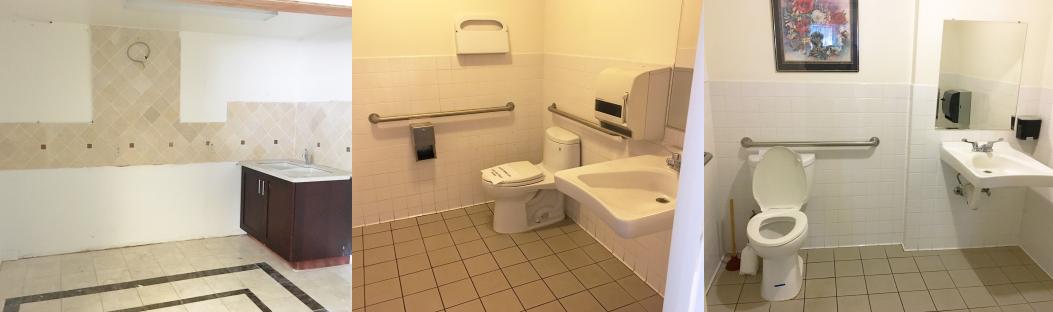

# **PROPERTY HIGHLIGHTS:**

- Great Exposure for Building and Signage Opportunity
- Excellent Window Lining Offers Plenty of Natural Lighting
- Primarily Open Floor Plan with High Ceiling
- 2 Double-Door Entries
- 2 Updated Restrooms
- 1 Block from Public Parking Lot