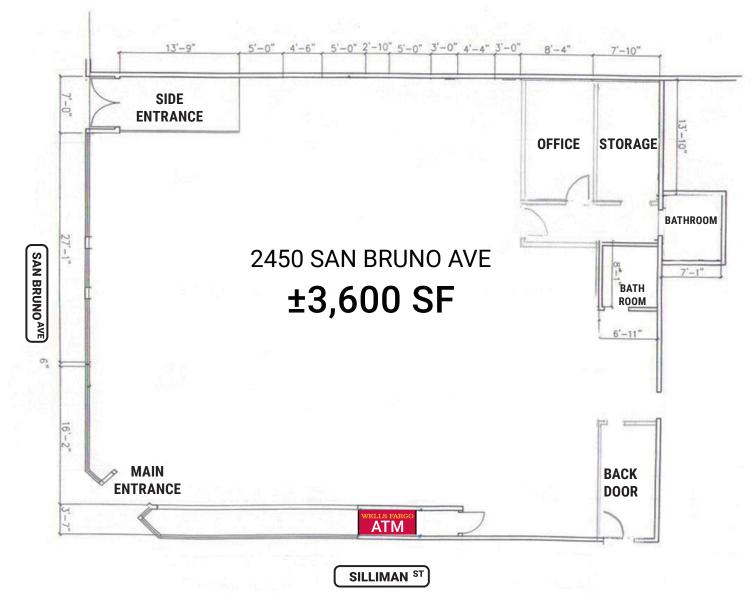

# **FLOORPLAN**

GARY WARD 415.321.7483 gward@blatteisrealty.com DRE #01208708

15.321.7483 eisrealty.com dsblatteis@ #01208708

# SIZE: ±3,600 SQUARE FEET PRICE: \$2.65/MONTH NET CHARGES: TRIPLE NET CROSS STREET: SILLIMAN STREET

EXCEPTIONAL LOCATION within The Portola District's main shopping corridor—San Bruno Avenue. This spacious property is situated in San Francisco's sunny southeastern neighborhood surrounded by a diversely popular array of cafés, diners, bakeries, delicatessens and markets.