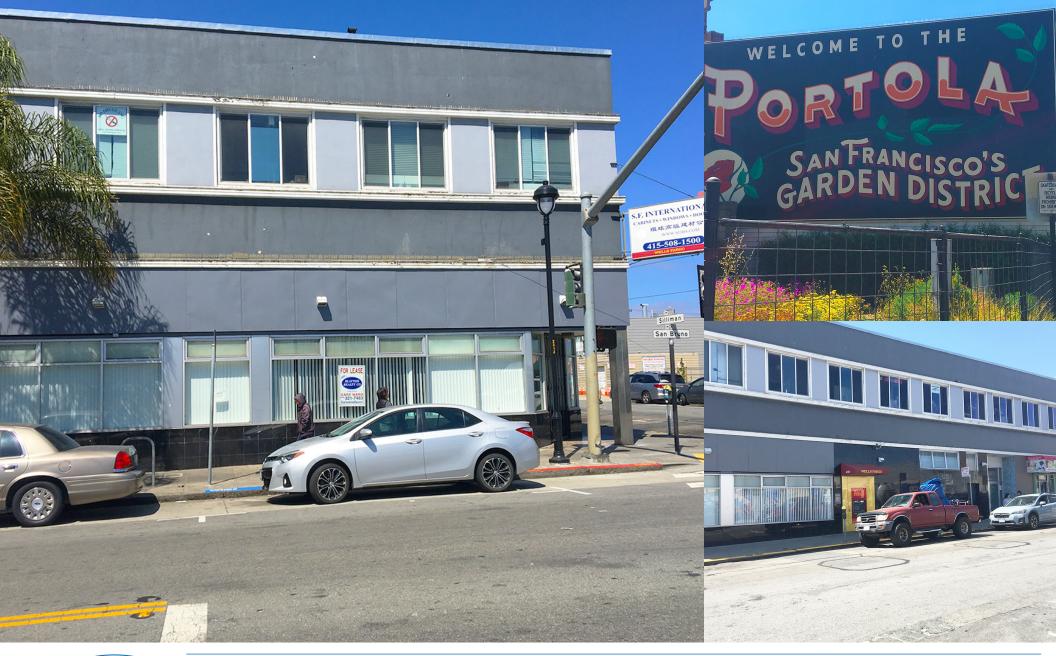

# SIZE: ±3,600 SQUARE FEET PRICE: \$2.65/MONTH NET CHARGES: TRIPLE NET CROSS STREET: SILLIMAN STREET

EXCEPTIONAL LOCATION within The Portola District's main shopping corridor—San Bruno Avenue. This spacious property is situated in San Francisco's sunny southeastern neighborhood surrounded by a diversely popular array of cafés, diners, bakeries, delicatessens and markets.

# **PROPERTY HIGHLIGHTS:**

- Great Exposure for Building and Signage Opportunity
- Excellent Window Lining Offers Plenty of Natural Lighting
- Primarily Open Floor Plan with High Ceiling
- 2 Double-Door Entries
- 2 Updated Restrooms
- 1 Block from Public Parking Lot

# 2450 SAN BRUNO AVENUE SAN FRANCISCO, CA 94134 PORTOLA DISTRICT

INCORPORATED | EST. 1922

This Statement with the information it contains is given with the understanding that all negotiations relating to the purchase, renting or leasing of the property described above shall be conducted through Blatteis Realty Company. The above information, while not guaranteed, has been secured from sources believed to be reliable. Blatteis Realty has not verified its accuracy and make no guarantees, warrantly or representation regarding this information and it is published subject to the possibility of errors, omissions, changes of listing information including price, term, financing, or withdrawal without notice. We include projections, estimates, opinions and/or assumptions, for example only, and they may not represent current or future performance of the property. You should consult your tax and legal advisors before to verify the validity of estimates. All formaticinal performance or a building permits and/or certificates from the local city/town Planning Department before commercial or mixed-use can commence or a building can be built. 44 Montgomery Suite 1288, San Francisco, CA 94104 | t: 415.981.2844 | f: 415.981.4866 | info@brsf.co | DRE #01421282