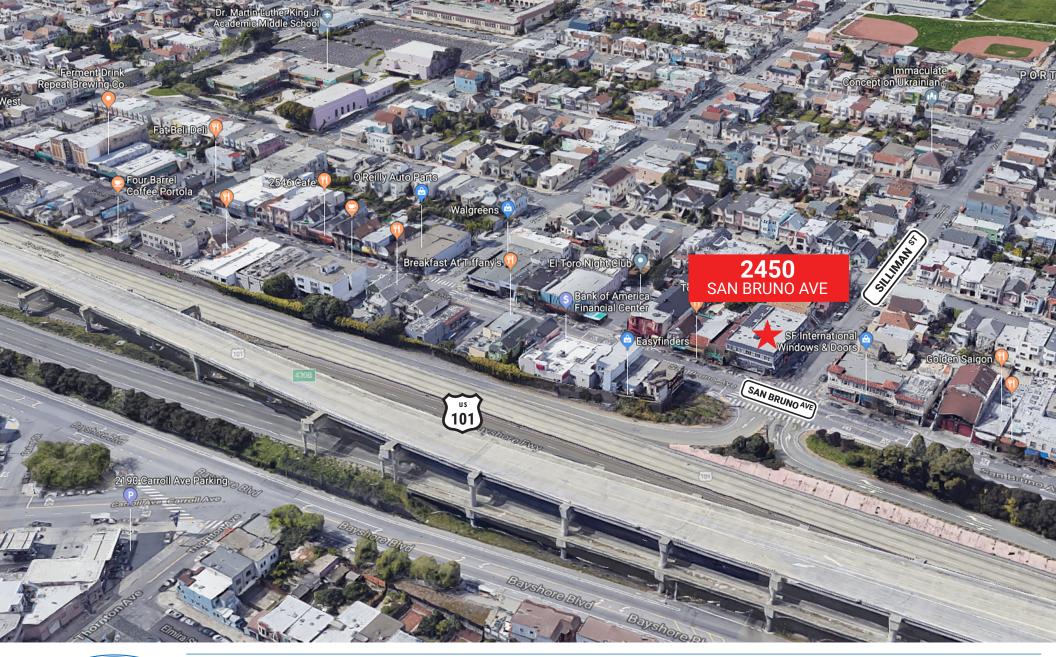

# SIZE: ±3,600 SQUARE FEET PRICE: \$2.65/MONTH NET CHARGES: TRIPLE NET CROSS STREET: SILLIMAN STREET

EXCEPTIONAL LOCATION within The Portola District's main shopping corridor—San Bruno Avenue. This spacious property is situated in San Francisco's sunny southeastern neighborhood surrounded by a diversely popular array of cafés, diners, bakeries, delicatessens and markets.