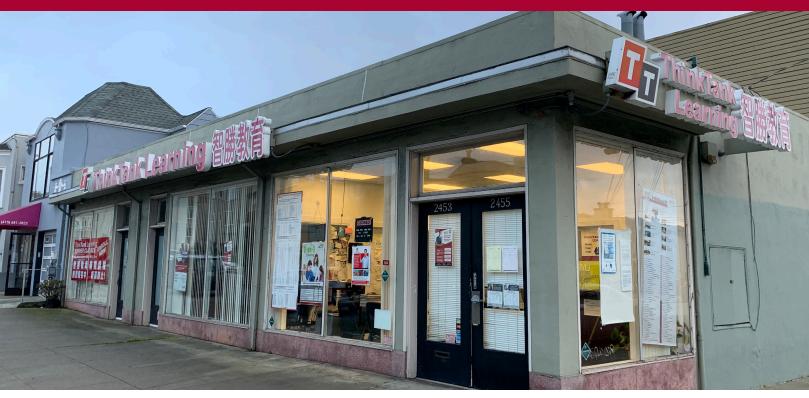

# THE HEART OF SUNSET DISTRICT

## RETAIL/TUTORING CORNER LOCATION SPACE FOR LEASE

2455 TARAVAL STREET, SAN FRANCISCO, CA 94116 | SUNSET DISTRICT

# NOW AVAILABLE \$6,200/M0 NET CHARGES: \$3,600/YR SUNSET DISTRICT CROSS STREET: 35TH AVENUE

SIZE

±2,415 SF

# **NOW AVAILABLE**

- FORMER EXAM PRACTICE SCHOOL
- OVER 100' OF FRONTAGE
- CONVENIENT ACCESS TO PUBLIC TRANSIT
- LOCATED IN RESIDENTIAL & COMMERCIAL AREA
- Frontage offers a highly-coveted branding opportunity
- · Located a block from Sunset Parkway
- Nearby professional services include a wide mix of restaurants, beauty salons, and auto repair services.