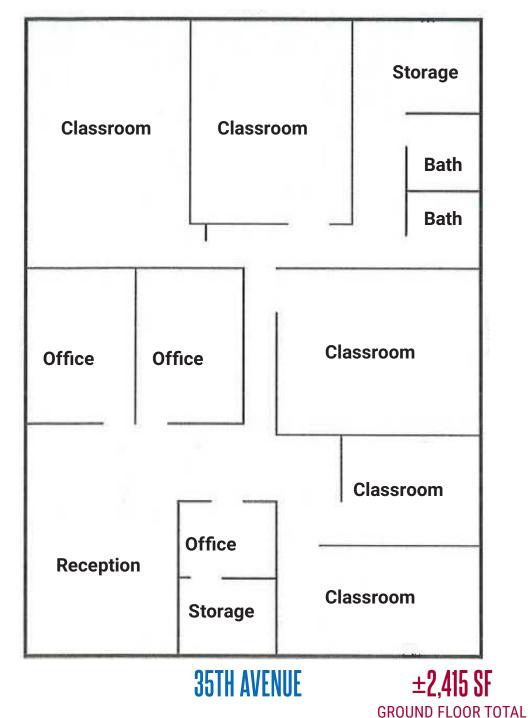

# FLOOR PLAN

TARAVAL STREET

# NOW AVAILABLE \$6,200/M0 NET CHARGES: \$3,600/YR SUNSET DISTRICT CROSS STREET: 35TH AVENUE

SIZE

±2,415 SF