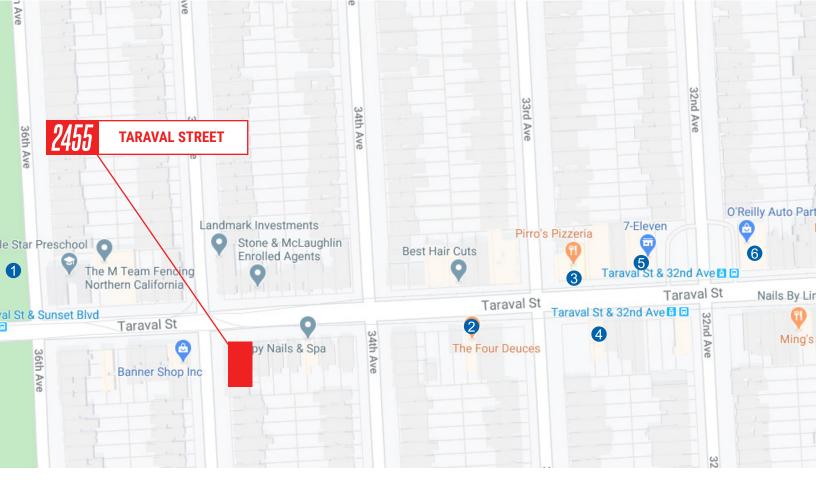

LISTING!**



# NOW AVAILABLE \$6,200/M0 NET CHARGES: \$3,600/YR SUNSET DISTRICT CROSS STREET: 35TH AVENUE

SIZE

±2,415 SF

# **NOW AVAILABLE**

- FORMER EXAM PRACTICE SCHOOL
- OVER 100' OF FRONTAGE
- CONVENIENT ACCESS TO PUBLIC TRANSIT
- LOCATED IN RESIDENTIAL & COMMERCIAL AREA
- Frontage offers a highly-coveted branding opportunity
- · Located a block from Sunset Parkway
- Nearby professional services include a wide mix of restaurants, beauty salons, and auto repair services.



**DAVID BLATTEIS** 

415.321.7488 | db@brsf.co | DRE #00418305

### sfretail.net

# INTERIOR











#### **DAVID BLATTEIS**

415.321.7488 | db@brsf.co | DRE #00418305

#### sfretail.net

# FLOOR PLAN



TARAVAL STREET



#### **DAVID BLATTEIS**

415.321.7488 | db@brsf.co | DRE #00418305

#### sfretail.net



## POPULAR NEARBY TENANTS

















#### **DAVID BLATTEIS**

415.321.7488 | db@brsf.co | DRE #00418305

## sfretail.net