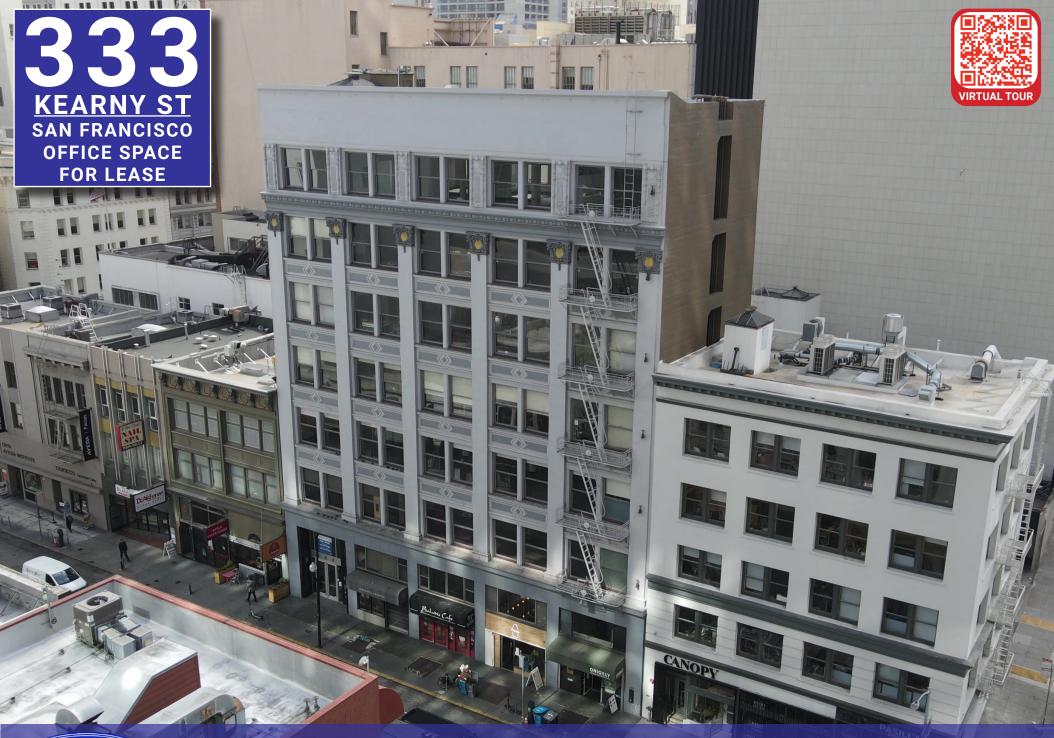

## Size: 2,968 Square Feet Please Call for Price

**333 Kearny Street** offers the unparralled opportunity to be located in the epicenter of San Francisco's Financial District, surrounded by presitgious companies, influential organizations, and innovative startups. The office spaces and lobby have been meticulously restored to meet today's workplace needs with open-plan layouts, floor-to-ceiling windows, and panoramic views of San Francisco's iconic skyline. Easy access to public transportation and ample public parking.