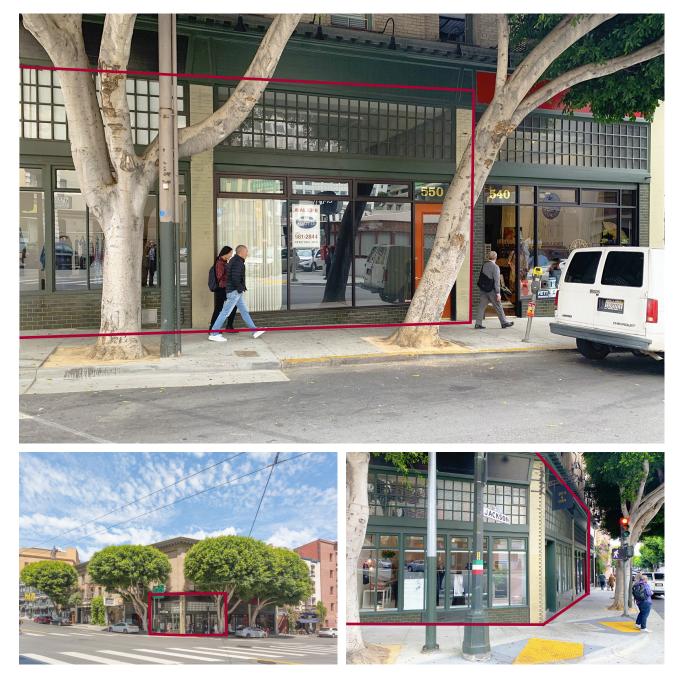

#### 550-560 JACKSON STREET SAN FRANCISCO, CA 94133 | JACKSON SQUARE

GROUND FLOOR CORNER. ELEGANTLY REMODELED RETAIL IN HISTORIC JACKSON SQUARE!

# EXTERIOR

INCORPORATED | EST. 1922

**JONATHAN BLATTEIS** 415.321.7486 | jb@brsf.co | DRE #00812015