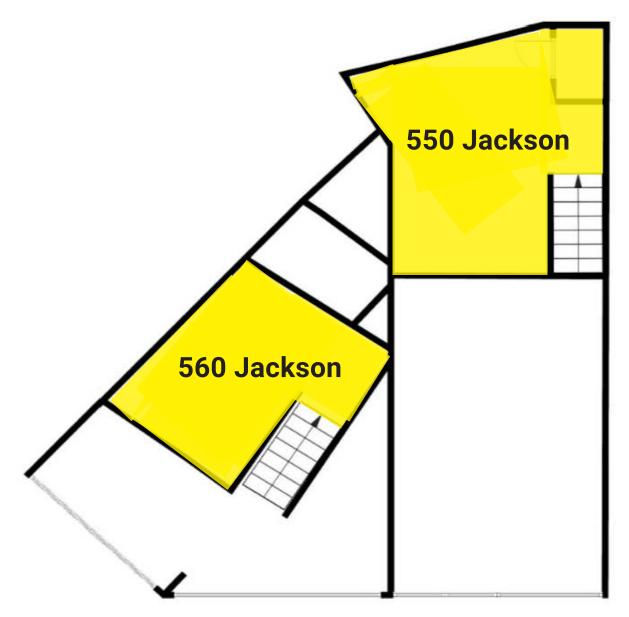

# 550-560 JACKSON AVENUE COMBINED MEZZANINE FLOOR PLAN:

INCORPORATED | EST. 1922

**JONATHAN BLATTEIS** 415.321.7486 | jb@brsf.co | DRE #00812015