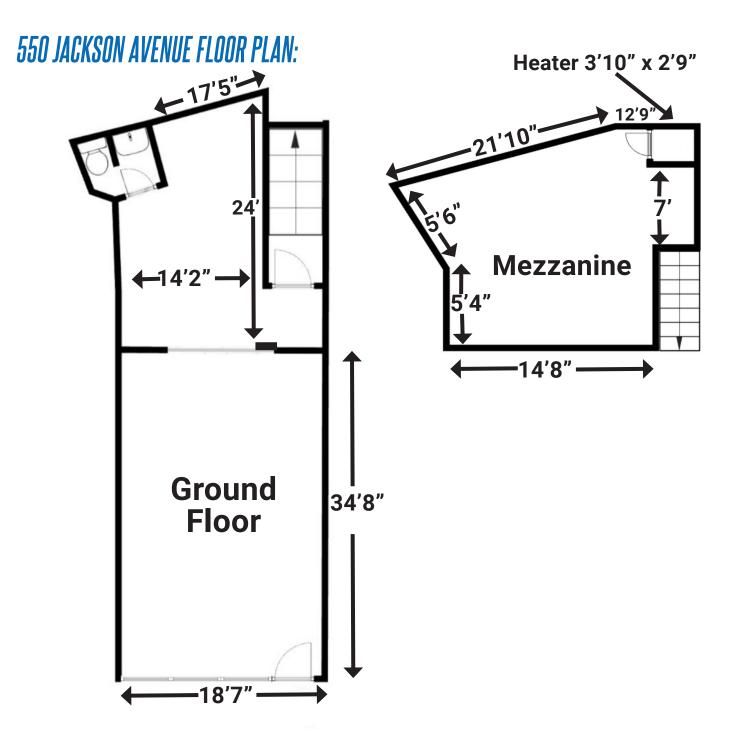

# PLEASE CALL FOR PRICE

JACKSON SQUARE CROSS STREET: COLUMBUS AVENUE

COMBINED SIZE:

**±2,230 SF** *TOTAL* 550 JACKSON: ±1,000 SF GROUND FLOOR ±300 SF MEZZANINE

### 560 JACKSON: ±700 SF GROUND FLOOR ±230 SF MEZZANINE

RETAIL SPACES FOR LEASE