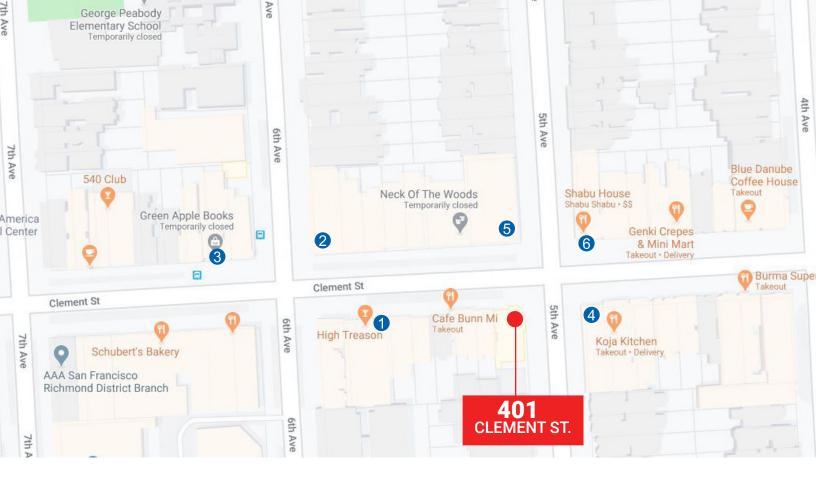

#### POPULAR NEARBY TENANTS

**BLATTEIS REALTY CO** 

INCORPORATED | EST. 1922

Popular Nearby Tenants