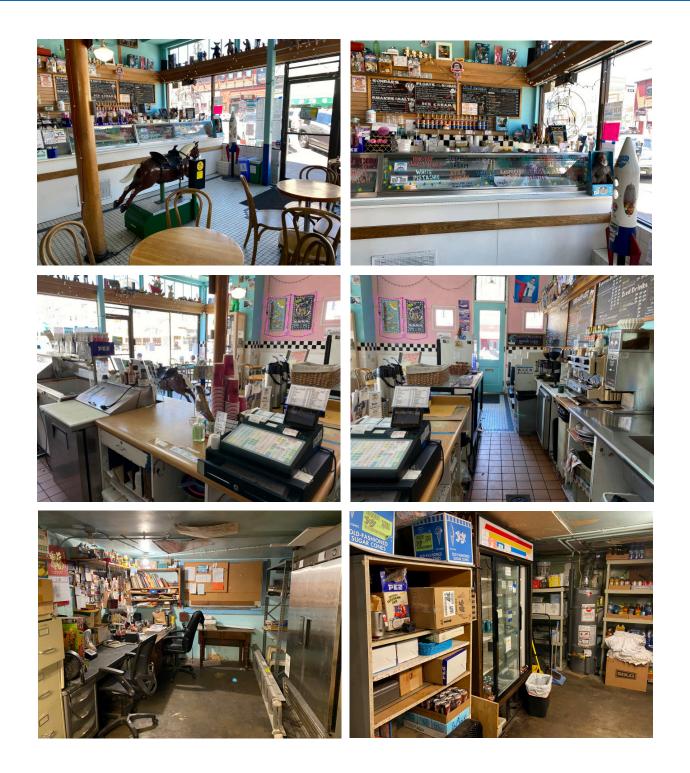

#### FF&E INCLUDED:

- Toy Collection & Misc. Toys
- Mechanical Horse (Lease)
- Ice Machine (Lease)
- Dishwasher (Lease)
- 2 Door Solid Reach-In Freezer
- 1 Door Solid Reach-In Refrigerator
- 2 Door Glass Reach-In Refrigerator
- 2 Custom Built-in Sinks
- Sandwich Prep Refrigerator
- Undercounter Refrigerator
- Heavy Duty Metal Shelving
- Rheem Hot Water Heater
- Paper Goods
- Coffee/Espresso Cups
- Coffee Grinder
- 2 Espresso Dosers
- Cash Register
- 2 Commercial Toaster Ovens
  Multiple Glasses
- 2 Custom Built-in Booths
- 18 Brentwood Chairs

- Neon Clock/Sign
- Hand Sink
- Meat Slicer
- 3 Head Shake Machine
- Federal Cake Refrigerator
- 2 Dipping Cabinets
- Employee Locker
- Hot Fudge Warmer
- Coffee Brewer
- Espresso Machine
- 2 Desks
- 2 Microwaves
- 7 Oak Tables
- Fire Extinguisher

## NOW AVAILABLE FOR SALE

Blatteis Realty is pleased to offer this incredibly rare business opportunity in one of San Francisco's most quaint neighborhoods. For nearly 40 years Toy Boat has been an anchor at it's corner location of Clement & 5th with a loyal following among its patrons. Countless articles have praised it's service and atmosphere and "remains well known for its locally-produced ice cream and vibrant display of 80's collectibles." (Double Rainbow Gourmet Ice Cream)

#### **KEY HIGHLIGHTS:**

- Legacy Business Certified by
- San Francisco Small Business Commission
- Sliding Glass Windows
- Plenty of Foot & Vehicle Traffic
- Abundant Natural Lighting
- · Inventory Includes Coffees, Teas, Specialty Milk (Soy, Oat, Almond), Torani Bottles, Cases of Soft Drinks, Cans of Hot Fudge, & More