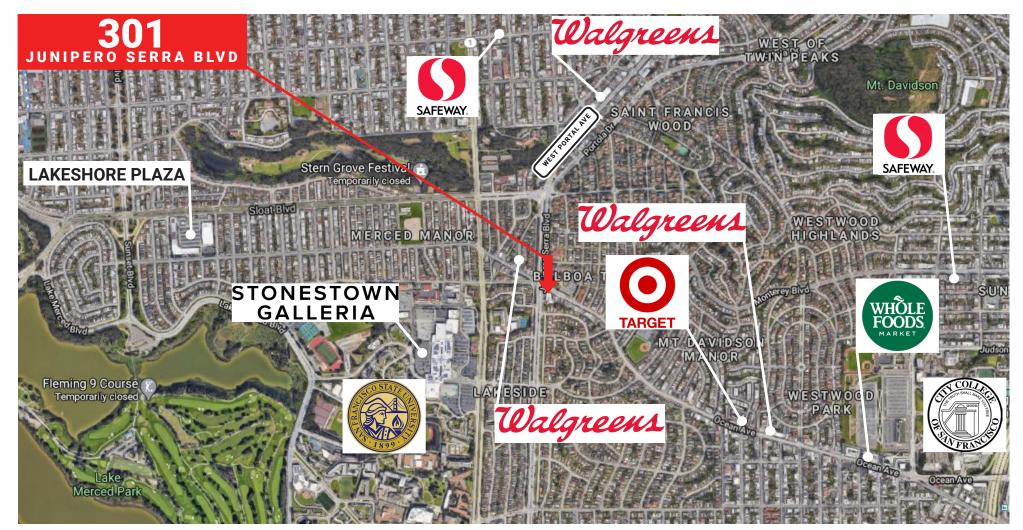

Aerial View of 301 Junipero Serra Blvd, San Francisco, CA 94127

GARY WARD 415.321.7483 | gw@brsf.co | DRE #01208708

**DAVID BLATTEIS** 415.321.7488 | db@brsf.co | DRE #00418305

Aerial View of 301 Junipero Serra Blvd, San Francisco, CA 94127

**GARY WARD** 415.321.7483 | gw@brsf.co | DRE #01208708

415.321.7488 | db@brsf.co | DRE #00418305