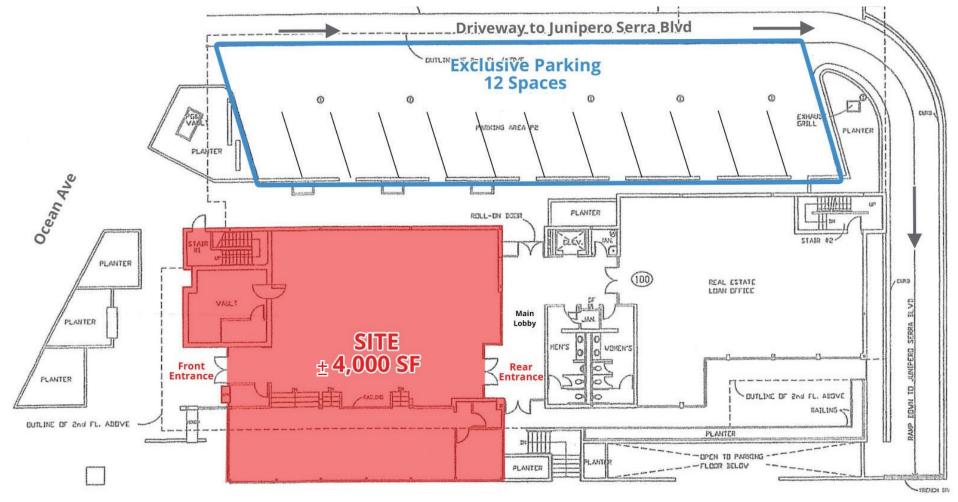

## **FLOOR PLAN**

#### OVERVIEW ±4,000 SQ FT PLEASE CALL FOR PRICE

This busy corner location, formerly a Citibank branch, includes 12 exclusive parking spaces. It provides excellent street frontage along with multiple signage opportunities to create optimum exposure. The property maintains convenient access to both Interstate 280 and 19th Avenue, along with close proximity to Stonestown Galleria, West Portal Shops, San Francisco State University & City College of San Francisco.

#### **PROPERTY HIGHLIGHTS**

- Ground floor retail/office
- Corner location
- 12 dedicated parking spaces
- ± 2,000 safe deposit boxes
- Multiple signage opportunities
- Open floor plan
- Available now