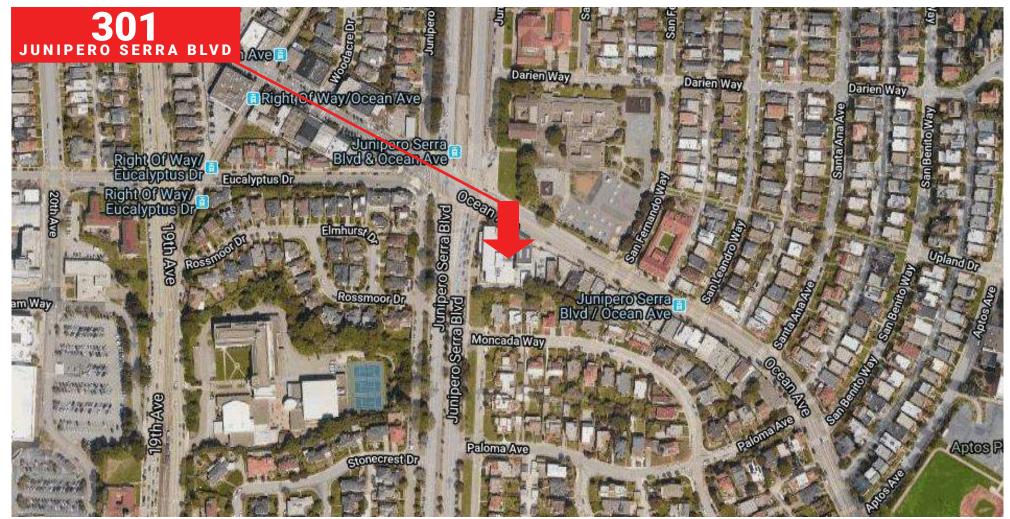

Aerial View of 301 Junipero Serra Blvd, San Francisco, CA 94127

GARY WARD 415.321.7483 | gw@brsf.co | DRE #01208708

**DAVID BLATTEIS** 415.321.7488 | db@brsf.co | DRE #00418305

Aerial View of 301 Junipero Serra Blvd, San Francisco, CA 94127

**GARY WARD** 415.321.7483 | gw@brsf.co | DRE #01208708

415.321.7488 | db@brsf.co | DRE #00418305