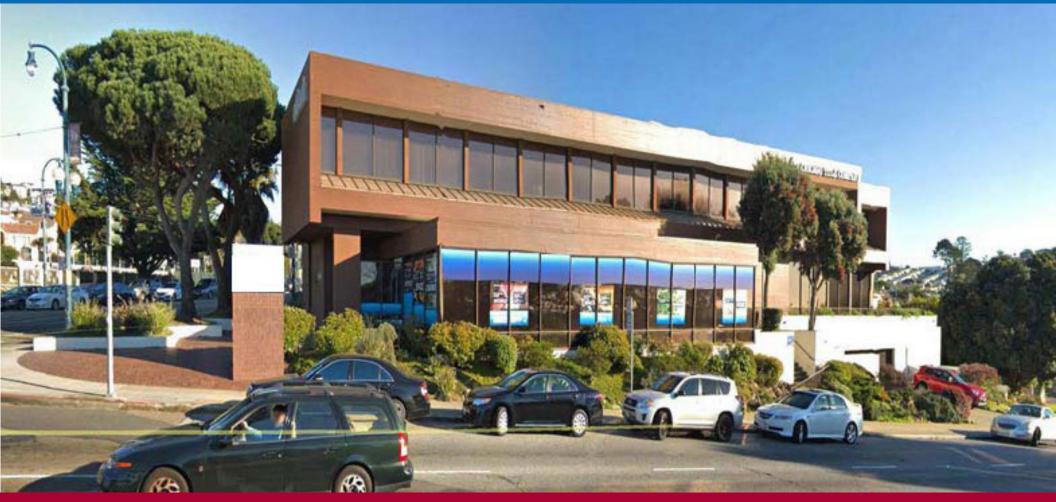

# **301 JUNIPERO SERRA BLVD**

Corner of Junipero Serra Blvd & Ocean Ave | San Francisco, CA 94127

### CORNER RETAIL/OFFICE AVAILABLE FOR LEASE

#### OVERVIEW ±4,000 SQ FT PLEASE CALL FOR PRICE

This busy corner location, formerly a Citibank branch, includes 12 exclusive parking spaces. It provides excellent street frontage along with multiple signage opportunities to create optimum exposure. The property maintains convenient access to both Interstate 280 and 19th Avenue, along with close proximity to Stonestown Galleria, West Portal Shops, San Francisco State University & City College of San Francisco.

#### **PROPERTY HIGHLIGHTS**

- Ground floor retail/office
- Corner location
- 12 dedicated parking spaces
- ± 2,000 safe deposit boxes
- Multiple signage opportunities
- Open floor plan
- Available now