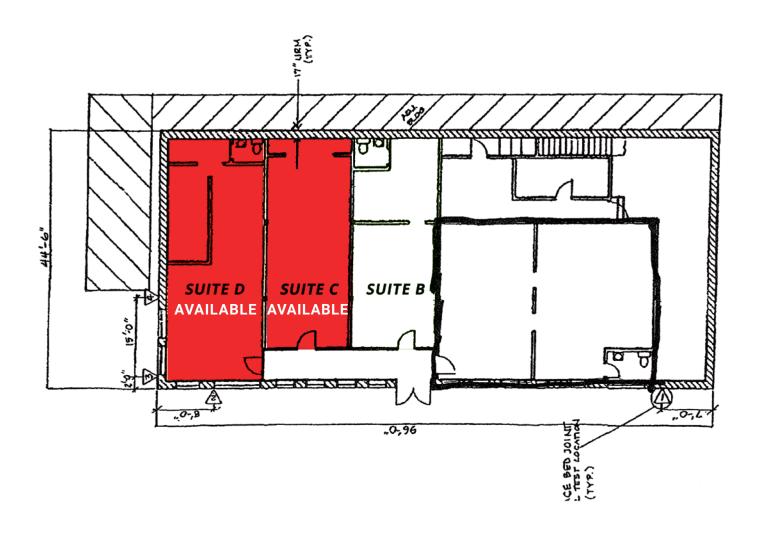

## **FLOORPLAN**

# **LAUREL HEIGHTS DISTRICT**

BETWEEN PARKER AVENUE & SPRUCE STREET

SIZE

±656 SF

OFFICE SPACE FOR LEASE

**Please Do Not Disturb Employees.** 