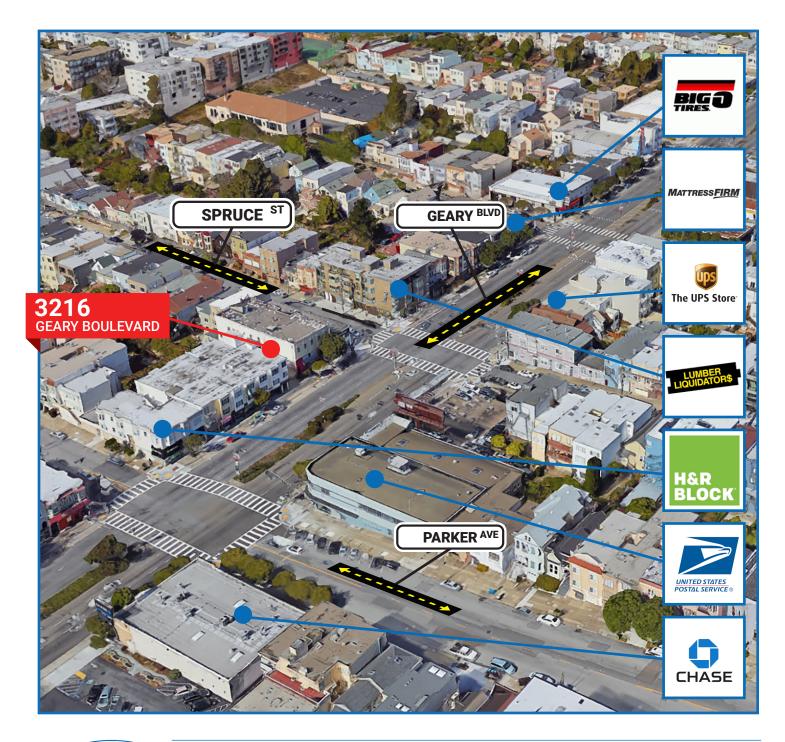

# ONE OF SAN FRANCISCO'S BUSIEST CORRIDORS

APPROXIMATELY 54,000 DAILY PUBLIC TRANSIT COMMUTERS. EASY ACCESS TO HIGHWAYS.

### POPULAR NEARBY TENANTS