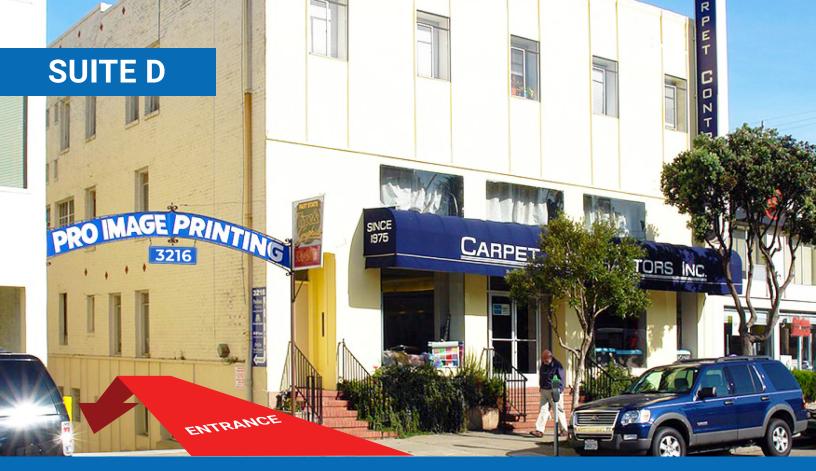

3216 GEARY BOULEVARD SAN FRANCISCO, CA 94118

CENTRALLY-LOCATED, FLEXIBLE AND AFFORDABLE OFFICE SPACE

PRICE: \$1,600/mo.

NET CHARGES: \$164/mo.

# **NOW AVAILABLE FOR LEASE**

Situated in the upscale Jordan Park residential sub-division of Laurel Heights—south of the eastern edge of the Presidio. The property is centrally located within the thriving Geary Boulevard business corridor. Excellent access to Highway 101, I-80 & Golden Gate Bridge. Surrounded by a variety of restaurants and cafes. **Potential Off-Street Parking Available.** 

# ONE OF SAN FRANCISCO'S BUSIEST CORRIDORS

APPROXIMATELY 54,000 DAILY PUBLIC TRANSIT COMMUTERS. EASY ACCESS TO HIGHWAYS.