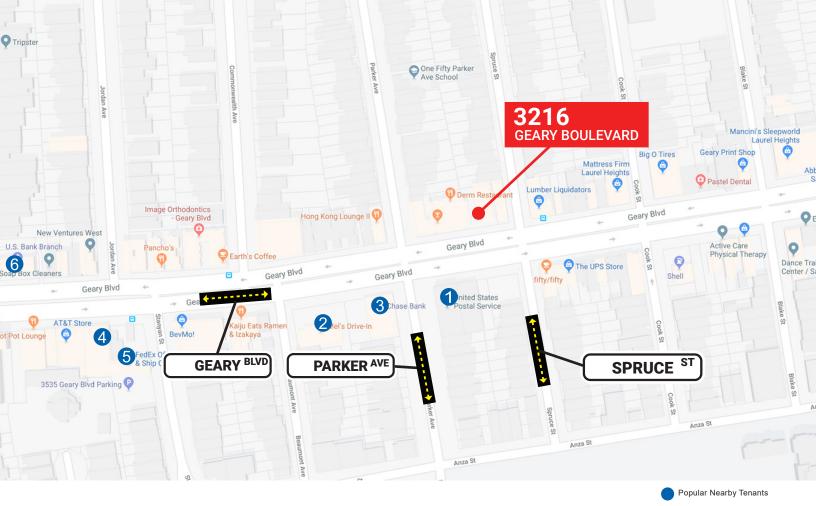

# ONE OF SAN FRANCISCO'S BUSIEST CORRIDORS

APPROXIMATELY 54,000 DAILY PUBLIC TRANSIT COMMUTERS. EASY ACCESS TO HIGHWAYS.

### POPULAR NEARBY TENANTS