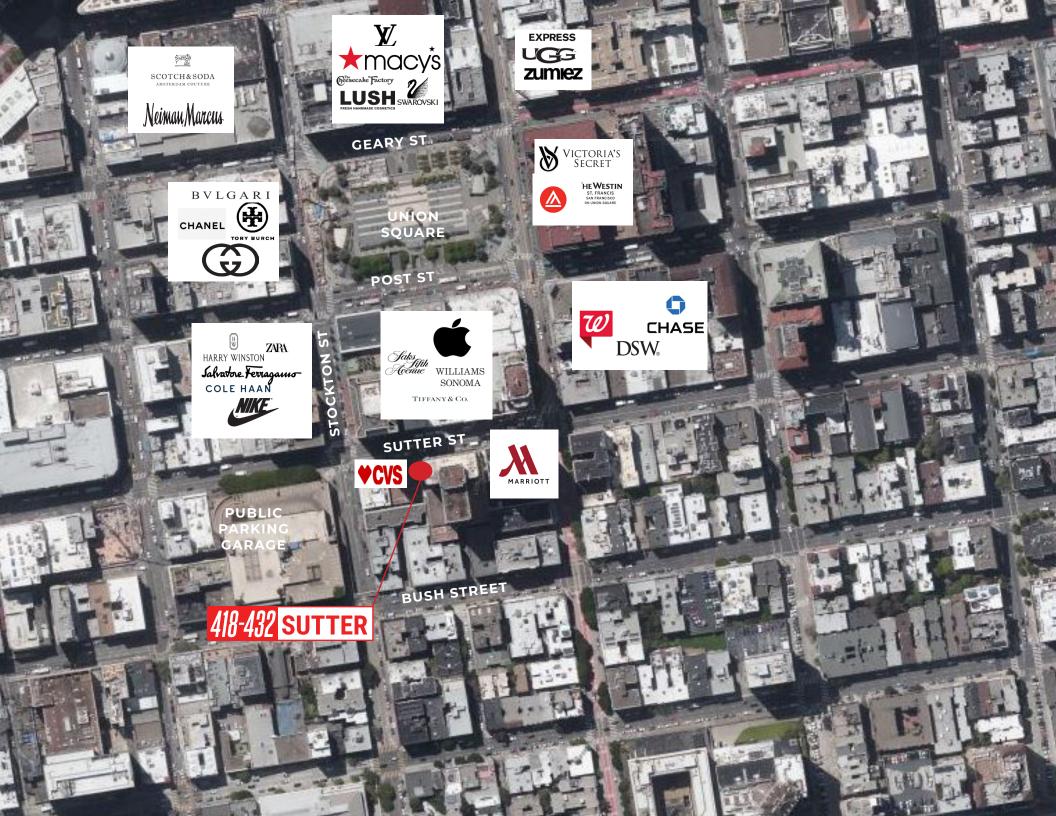

department stores, upscale boutiques, and gift shops! Locals and tourists alike visit daily for major brands, a variety of boutiques, quality restaurants, salons and a thriving nightlife scene. Nearby tenants include the Grand Hyatt, CVS, McDonald's, the Marriott, the landmark 450 Sutter Street Building and much more!

#### **PROPERTY HIGHLIGHTS:**

- Short Term Leasing Available up to 18 Months
- Great Exposure for Building and Maintaining Brand Identity
- Excellent Window Lining Offers Plenty of Natural Lighting
- WALK SCORE ® | 100 (Walker's Paradise)
- TRANSIT SCORE ® |100 (Rider's Paradise)

#### **NEARBY WORLD FAMOUS LUXURY TENANTS**

Grand Hyatt Hotel, Marriot Hotel, Saks Fifth Avenue, Apple and many well-known tenants are all situated nearby.

**GRAND HYATT HOTEL** 

**SAKS FIFTH AVENUE** 

UNION SQUARE | THE VIBRANT HEART OF SAN FRANCISCO