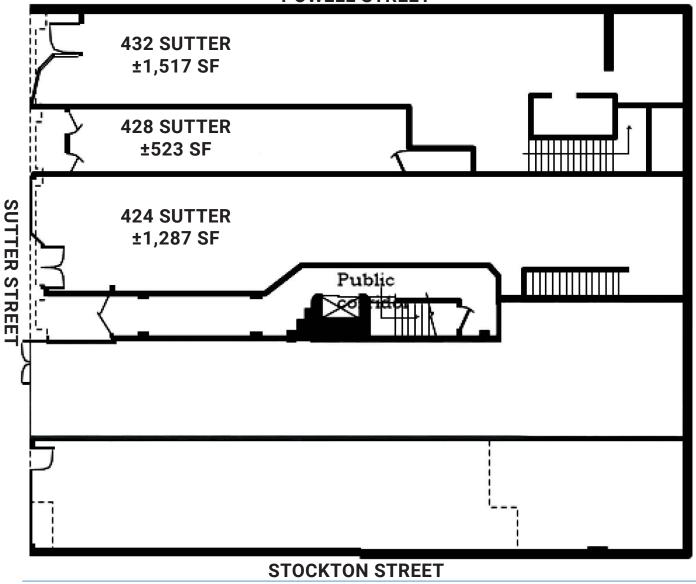

# FLOORPLAN UPPER FLOOR OFFICE SPACE - ±6,000 SF POWELL STREET

INCORPORATED | EST. 1922

JEREMY BLATTEIS

415.321.7493 jfblatteis@blatteisrealty.com DRE #01460566