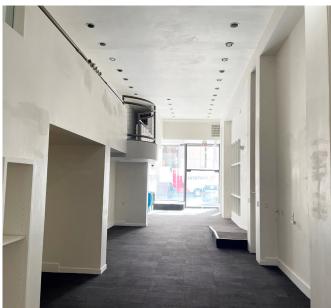

SIZE: ±1,411 SQ FT PLEASE CALL FOR PRICE CROSS STREET: STOCKTON STREET

Highly desirable ground floor space available near Union Square! 418 Sutter offers High Ceilings, a spacious layout, solid foot traffic and attracts both locals and tourists alike. The Grand Hyatt, McDonald's, and the Marriott are all on the same block. The 450 Sutter Medical Building is also next door.

# **Additional Highlights:**

- Great Exposure for Brand Identity
- Excellent Window Lining
- Plenty of Natural Lighting
- WALK SCORE ® | 100 (Walker's Paradise)
- TRANSIT SCORE ® |100 (Rider's Paradise)