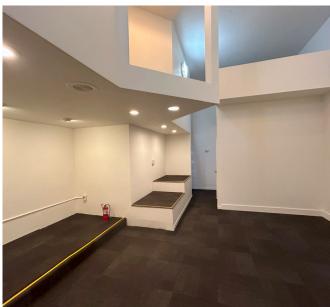

SIZE: ±1,411 SQ FT PLEASE CALL FOR PRICE CROSS STREET: STOCKTON STREET

Highly desirable ground floor space available near Union Square! 418 Sutter offers High Ceilings, a spacious layout, solid foot traffic and attracts both locals and tourists alike. The Grand Hyatt, McDonald's, and the Marriott are all on the same block. The 450 Sutter Medical Building is also next door.

# **Additional Highlights:**

- Great Exposure for Brand Identity
- Excellent Window Lining
- Plenty of Natural Lighting
- WALK SCORE ® | 100 (Walker's Paradise)
- TRANSIT SCORE ® |100 (Rider's Paradise)