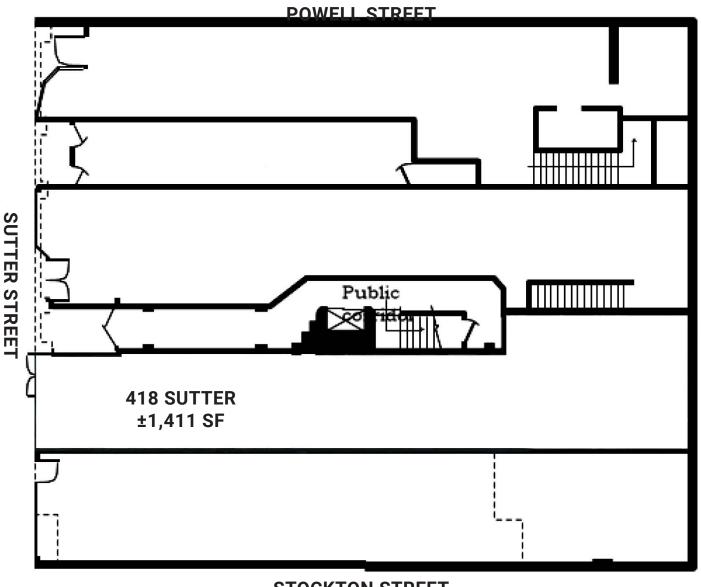

### **FLOORPLAN**

**CELEBRATING** 100 Years

SIZE: ±1,411 SQ FT PLEASE CALL FOR PRICE CROSS STREET: STOCKTON STREET

Highly desirable ground floor space available near Union Square! 418 Sutter offers High Ceilings, a spacious layout, solid foot traffic and attracts both locals and tourists alike. The Grand Hyatt, McDonald's, and the Marriott are all on the same block. The 450 Sutter Medical Building is also next door.