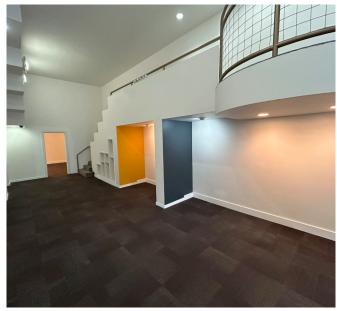

SIZE: ±1,411 SQ FT PLEASE CALL FOR PRICE CROSS STREET: STOCKTON STREET

Highly desirable ground floor space available near Union Square! 418 Sutter offers High Ceilings, a spacious layout, solid foot traffic and attracts both locals and tourists alike. The Grand Hyatt, McDonald's, and the Marriott are all on the same block. The 450 Sutter Medical Building is also next door.

# **Additional Highlights:**

- Great Exposure for Brand Identity
- Excellent Window Lining
- Plenty of Natural Lighting
- WALK SCORE ® | 100 (Walker's Paradise)
- TRANSIT SCORE ® |100 (Rider's Paradise)