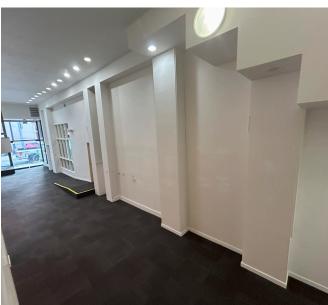

SIZE: ±1,411 SQ FT PLEASE CALL FOR PRICE CROSS STREET: STOCKTON STREET

Highly desirable ground floor space available near Union Square! 418 Sutter offers High Ceilings, a spacious layout, solid foot traffic and attracts both locals and tourists alike. The Grand Hyatt, McDonald's, and the Marriott are all on the same block. The 450 Sutter Medical Building is also next door.

# **Additional Highlights:**

- Great Exposure for Brand Identity
- Excellent Window Lining
- Plenty of Natural Lighting
- WALK SCORE ® | 100 (Walker's Paradise)
- TRANSIT SCORE ® |100 (Rider's Paradise)