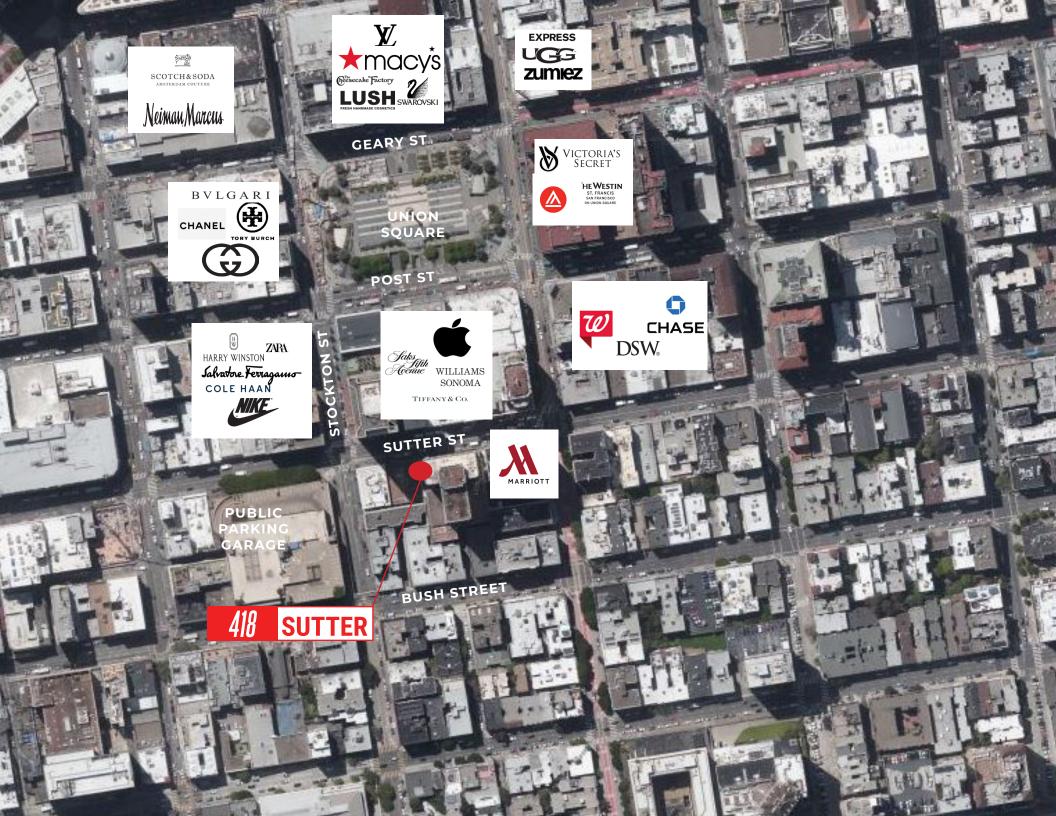

SIZE: ±1,411 SQ FT PLEASE CALL FOR PRICE CROSS STREET: STOCKTON STREET

Highly desirable ground floor space available near Union Square! 418 Sutter offers High Ceilings, a spacious layout, solid foot traffic and attracts both locals and tourists alike. The Grand Hyatt, McDonald's, and the Marriott are all on the same block. The 450 Sutter Medical Building is also next door.

# **Additional Highlights:**

- Great Exposure for Brand Identity
- Excellent Window Lining
- Plenty of Natural Lighting
- WALK SCORE ® | 100 (Walker's Paradise)
- TRANSIT SCORE ® |100 (Rider's Paradise)

## **NEARBY WORLD FAMOUS LUXURY TENANTS**

Grand Hyatt Hotel, Marriot Hotel, Saks Fifth Avenue, Apple and many well-known tenants are all situated nearby.

SARS FIETH A

**GRAND HYATT HOTEL** 

**SAKS FIFTH AVENUE** 

**UNION SQUARE** 

MARRIOTT HOTEL

**APPLE** 

**POWELL CABLE CAR LINE** 

**WILLIAMS SONOMA** 

**MACY'S** 

100 Years

**JEREMY BLATTEIS** 415.321.7493