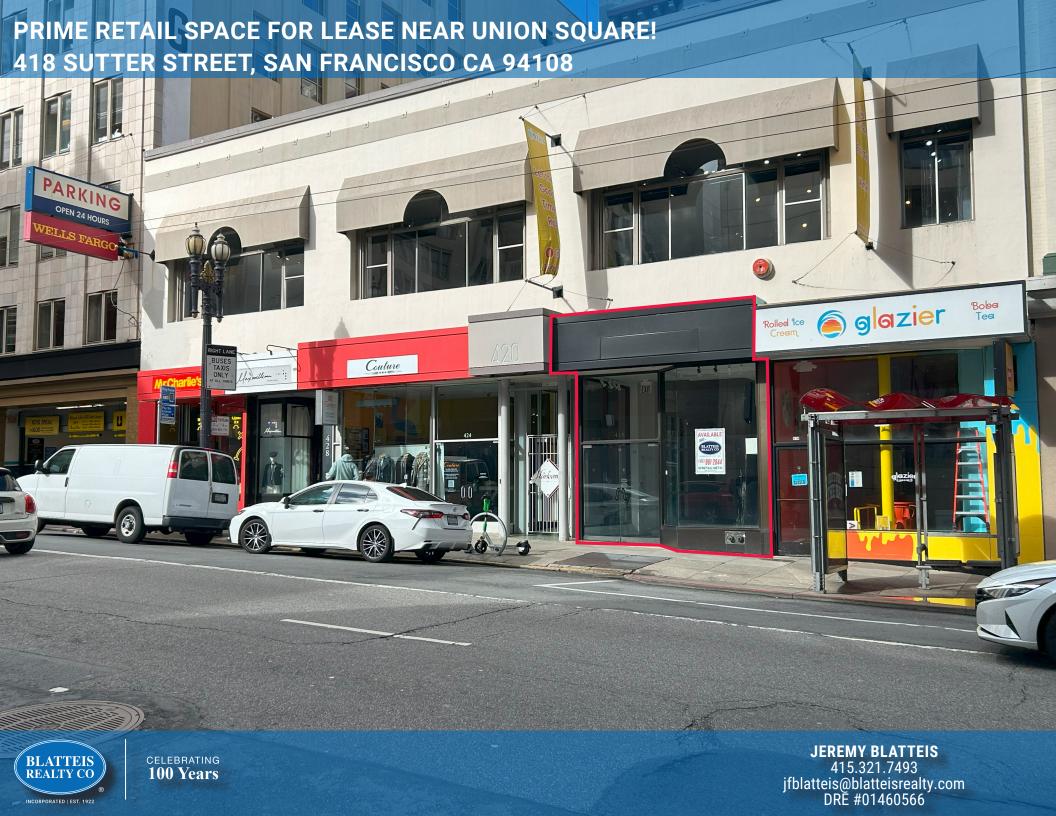

SIZE: ±1,411 SQ FT PLEASE CALL FOR PRICE CROSS STREET: STOCKTON STREET

Highly desirable ground floor space available near Union Square! 418 Sutter offers High Ceilings, a spacious layout, solid foot traffic and attracts both locals and tourists alike. The Grand Hyatt, McDonald's, and the Marriott are all on the same block. The 450 Sutter Medical Building is also next door.

# **Additional Highlights:**

- Great Exposure for Brand Identity
- Excellent Window Lining
- Plenty of Natural Lighting
- WALK SCORE ® | 100 (Walker's Paradise)
- TRANSIT SCORE ® |100 (Rider's Paradise)