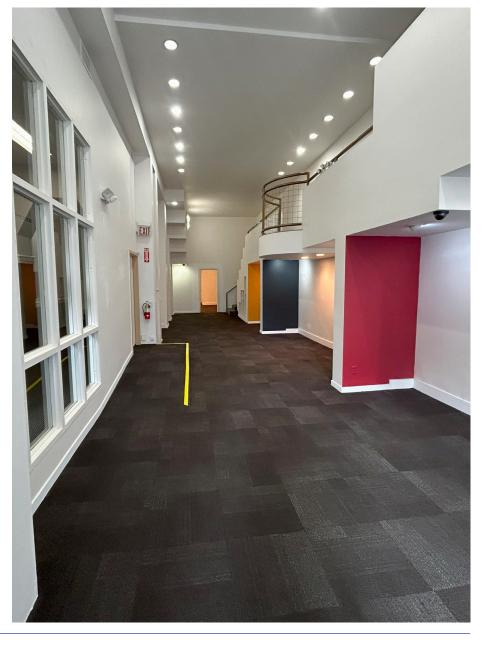

SIZE: ±1,411 SQ FT PLEASE CALL FOR PRICE CROSS STREET: STOCKTON STREET

Highly desirable ground floor space available near Union Square! 418 Sutter offers High Ceilings, a spacious layout, solid foot traffic and attracts both locals and tourists alike. The Grand Hyatt, McDonald's, and the Marriott are all on the same block. The 450 Sutter Medical Building is also next door.

# **Additional Highlights:**

- Great Exposure for Brand Identity
- Excellent Window Lining
- Plenty of Natural Lighting
- WALK SCORE ® | 100 (Walker's Paradise)
- TRANSIT SCORE ® |100 (Rider's Paradise)