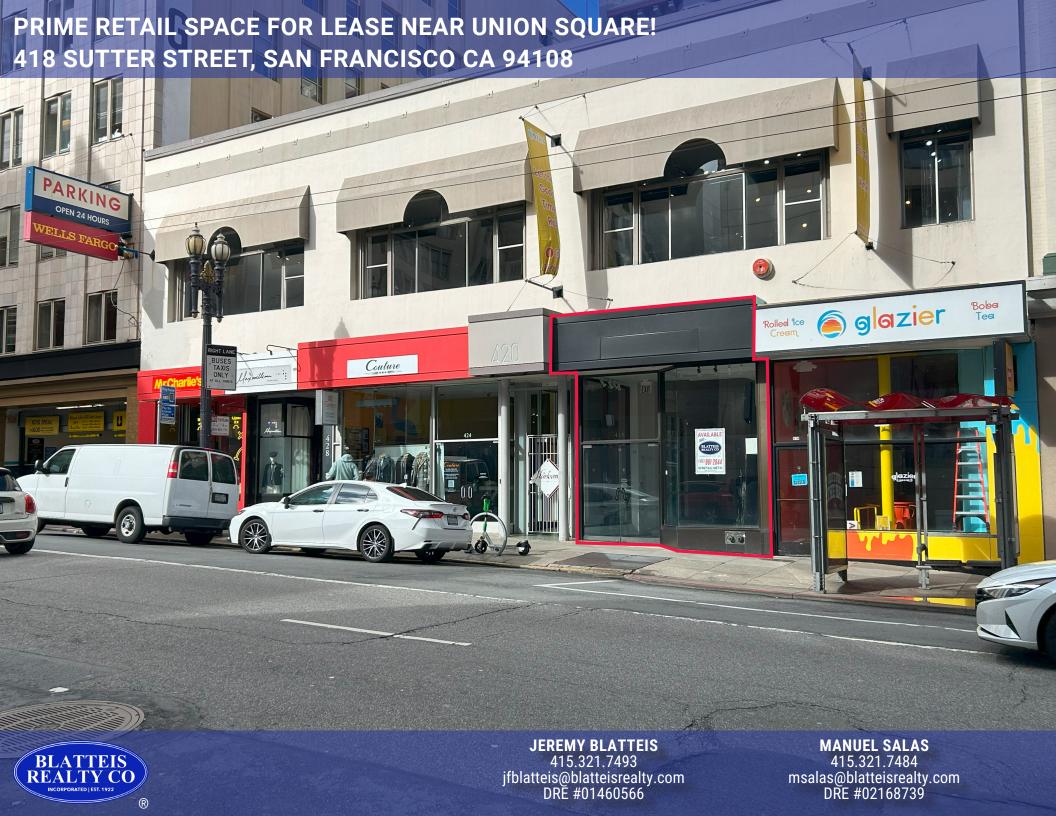

SIZE: ±1,411 SQ FT PLEASE CALL FOR PRICE CROSS STREET: STOCKTON STREET

Highly desirable ground floor space available near Union Square! 418 Sutter offers High Ceilings, a spacious layout, solid foot traffic and attracts both locals and tourists alike. The Grand Hyatt, McDonald's, and the Marriott are all on the same block. The 450 Sutter Medical Building is also next door.

# **Additional Highlights:**

- Great Exposure for Brand Identity
- Excellent Window Lining
- Plenty of Natural Lighting
- WALK SCORE ® | 100 (Walker's Paradise)
- TRANSIT SCORE ® |100 (Rider's Paradise)