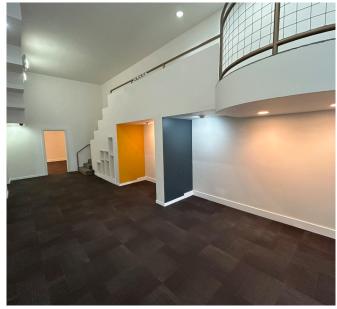

SIZE: ±1,411 SQ FT PLEASE CALL FOR PRICE CROSS STREET: STOCKTON STREET

Highly desirable ground floor space available near Union Square! 418 Sutter offers High Ceilings, a spacious layout, solid foot traffic and attracts both locals and tourists alike. The Grand Hyatt, McDonald's, and the Marriott are all on the same block. The 450 Sutter Medical Building is also next door.

# **Additional Highlights:**

- Great Exposure for Brand Identity
- Excellent Window Lining
- Plenty of Natural Lighting
- WALK SCORE ® | 100 (Walker's Paradise)
- TRANSIT SCORE ® |100 (Rider's Paradise)