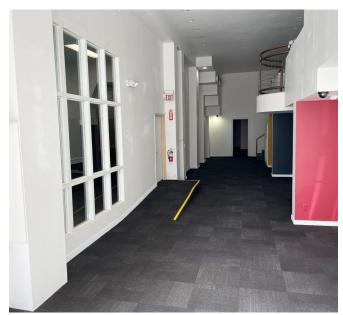

SIZE: ±1,411 SQ FT PLEASE CALL FOR PRICE CROSS STREET: STOCKTON STREET

Highly desirable ground floor space available near Union Square! 418 Sutter offers High Ceilings, a spacious layout, solid foot traffic and attracts both locals and tourists alike. The Grand Hyatt, McDonald's, and the Marriott are all on the same block. The 450 Sutter Medical Building is also next door.

# **Additional Highlights:**

- Great Exposure for Brand Identity
- Excellent Window Lining
- Plenty of Natural Lighting
- WALK SCORE ® | 100 (Walker's Paradise)
- TRANSIT SCORE ® |100 (Rider's Paradise)