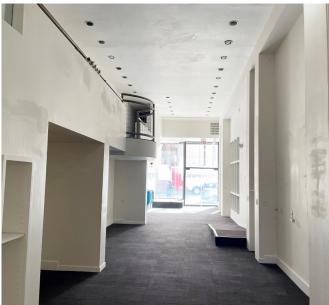

SIZE: ±1,411 SQ FT PLEASE CALL FOR PRICE CROSS STREET: STOCKTON STREET

Highly desirable ground floor space available near Union Square! 418 Sutter offers High Ceilings, a spacious layout, solid foot traffic and attracts both locals and tourists alike. The Grand Hyatt, McDonald's, and the Marriott are all on the same block. The 450 Sutter Medical Building is also next door.

# **Additional Highlights:**

- Great Exposure for Brand Identity
- Excellent Window Lining
- Plenty of Natural Lighting
- WALK SCORE ® | 100 (Walker's Paradise)
- TRANSIT SCORE ® |100 (Rider's Paradise)