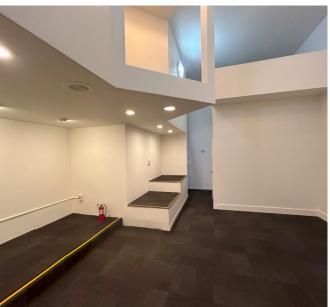

SIZE: ±1,411 SQ FT PLEASE CALL FOR PRICE CROSS STREET: STOCKTON STREET

Highly desirable ground floor space available near Union Square! 418 Sutter offers High Ceilings, a spacious layout, solid foot traffic and attracts both locals and tourists alike. The Grand Hyatt, McDonald's, and the Marriott are all on the same block. The 450 Sutter Medical Building is also next door.

# **Additional Highlights:**

- Great Exposure for Brand Identity
- Excellent Window Lining
- Plenty of Natural Lighting
- WALK SCORE ® | 100 (Walker's Paradise)
- TRANSIT SCORE ® |100 (Rider's Paradise)