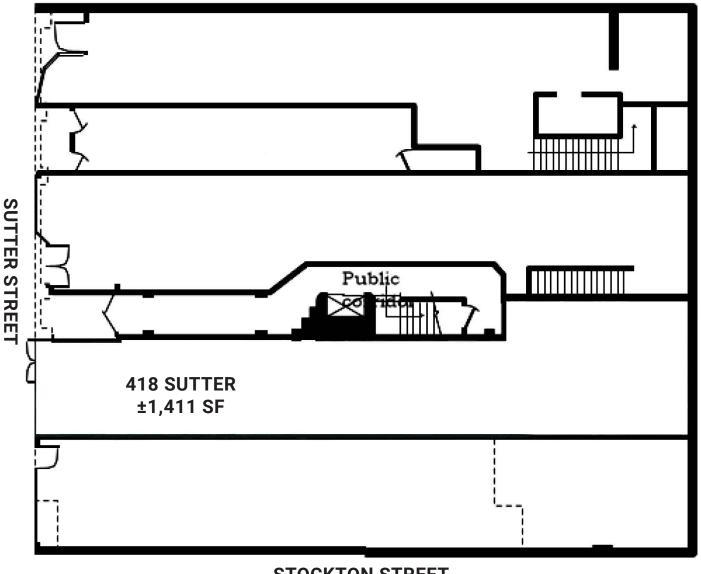

SIZE: ±1,411 SQ FT PLEASE CALL FOR PRICE CROSS STREET: STOCKTON STREET

Highly desirable ground floor space available near Union Square! 418 Sutter offers High Ceilings, a spacious layout, solid foot traffic and attracts both locals and tourists alike. The Grand Hyatt, McDonald's, and the Marriott are all on the same block. The 450 Sutter Medical Building is also next door.

# **FLOORPLAN**