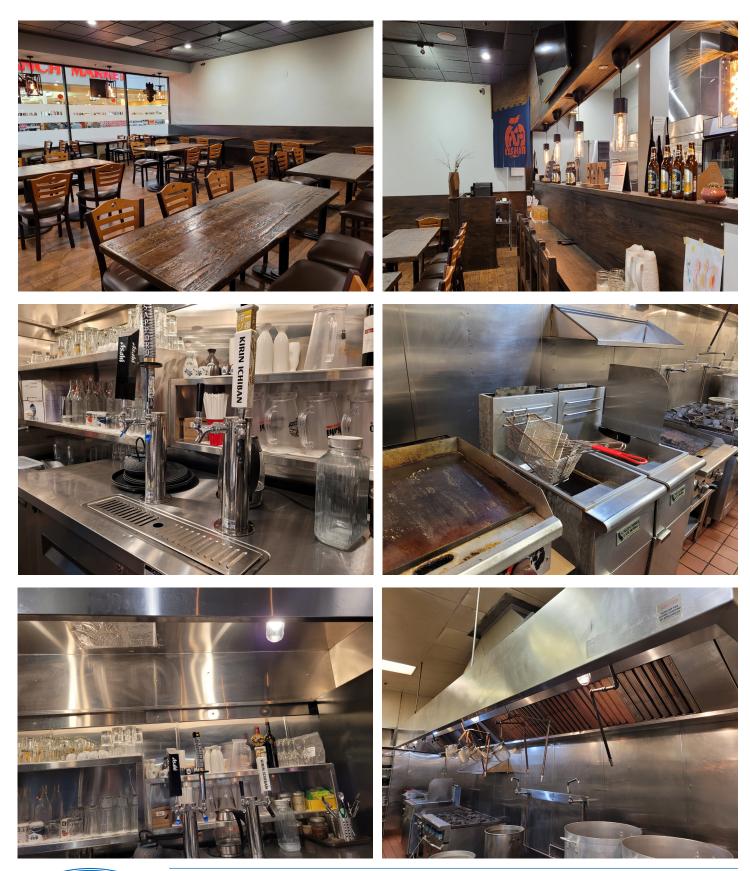

## **NOW AVAILABLE**

- Excellent Equipment-All Inclusive
- 2 Type 1 Hoods
- Beer & Wine License
- Beer Tap System
- Large Walk-in Freezer

INCORPORATED | EST. 1922

**LUCIA J. YOON** 415.321.7485 | ly@brsf.co | DRE #01901890