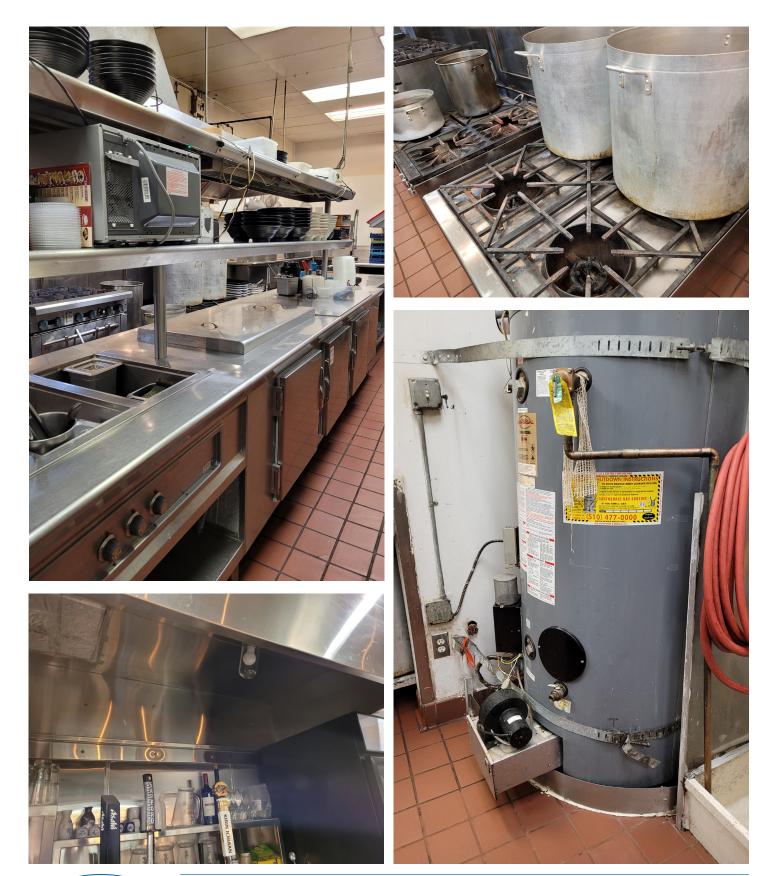

## **NOW AVAILABLE**

- Excellent Equipment-All Inclusive
- 2 Type 1 Hoods
- Beer & Wine License
- Beer Tap System
- Large Walk-in Freezer

INCORPORATED | EST. 1922

**LUCIA J. YOON** 415.321.7485 | ly@brsf.co | DRE #01901890