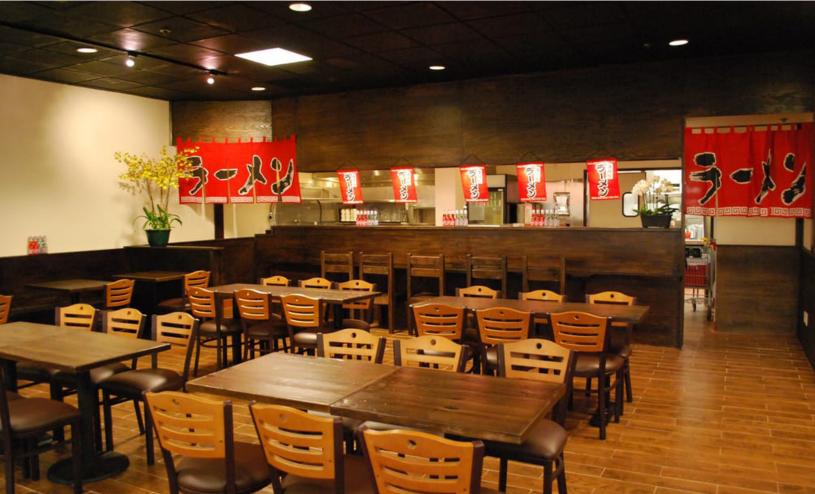

## REMODELED JAPANESE RESTARUANT FOR SALE! LOCATED IN POPULAR ASIAN MALL! | \$99,000

# Approx. ±2,239 Sq Ft

RESTAURANT FOR SALE

Please be prepared to sign an NDA. Please make an appointment only to tour.

## **NOW AVAILABLE**

- Excellent Equipment-All Inclusive
- 2 Type 1 Hoods
- Beer & Wine License
- Beer Tap System
- Large Walk-in Freezer

INCORPORATED | EST. 1922

**LUCIA J. YOON** 415.321.7485 | ly@brsf.co | DRE #01901890