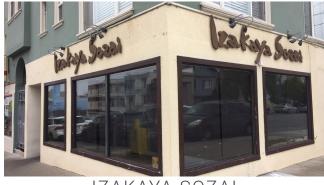

Located in the middle of the Inner Sunset, these spaces feature large windows, high ceilings, and is ideal for use as occupational offices. The Inner Sunset is a mix of residential and commercial streets featuring many local restaurants, cafes, and shops. Nearby tenants include IPOT, King of Noodles, Andronico's, and more!

# PRIME LOCATION FOR SHOPPING, DINING AND NIGHTLIFE!

**IPOT** 

HOLLOW

IZAKAYA SOZAI

ANDRONICO'S

**GOLDEN GATE PARK** 

SUSHI GOEMON

KING OF NOODLES