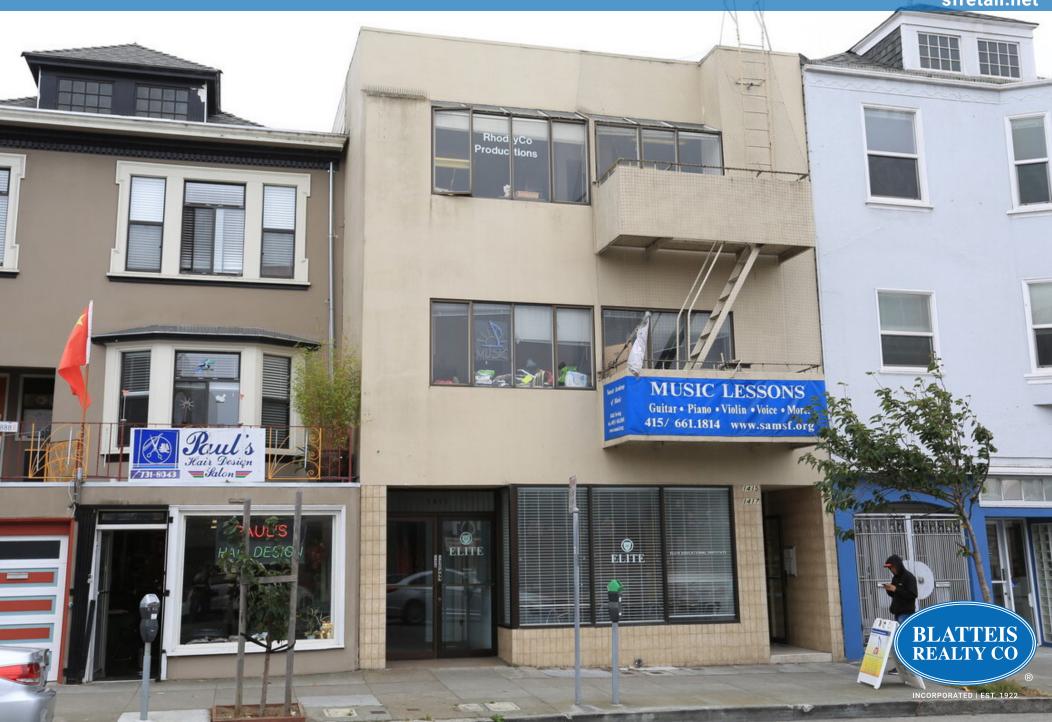

# **2 OFFICE SUITES AVAILABLE FOR LEASE** 1415 - 1417 IRVING STREET | INNER SUNSET SAN FRANCISCO, CA 94122

ANDREW KRAFT

Direct: 415.233.2142 | Office: 415.321.7494 akraft@blatteisrealty.com DRE #02019054

DAVID BLATTEIS
Office: 415.321.7488
dsblatteis@blatteisrealty.com
DRE #00418305

sfretail.net

**SECOND FLOOR: ±1,278 SQUARE FEET** THIRD FLOOR: ±1,385 SQUARE FEET PLEASE CALL FOR PRICE **BETWEEN 15TH & 16TH AVENUE** 

Located in the middle of the Inner Sunset, these spaces feature large windows, high ceilings, and is ideal for use as occupational offices. The Inner Sunset is a mix of residential and commercial streets featuring many local restaurants, cafes, and shops. Nearby tenants include IPOT, King of Noodles, Andronico's, and more!

## **ADDITIONAL FEATURES:**

- Second Floor: 5 Offices, Restroom
- Third Floor: 2 Large Offices, 1 Small Office, Restroom
- A Block away from Golden Gate Park
- WALK SCORE® 97 (Walker's Paradise)
- TRANSIT SCORE® 68 (Good Transit)