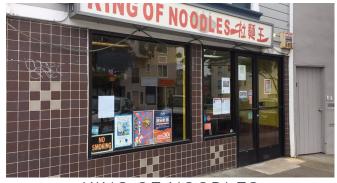

Located in the middle of the Inner Sunset, these spaces feature large windows, high ceilings, and is ideal for use as occupational offices. The Inner Sunset is a mix of residential and commercial streets featuring many local restaurants, cafes, and shops. Nearby tenants include IPOT, King of Noodles, Andronico's, and more!

# PRIME LOCATION FOR SHOPPING, DINING AND NIGHTLIFE!

**IPOT** 

HOLLOW

IZAKAYA SOZAI

ANDRONICO'S

**GOLDEN GATE PARK** 

SUSHI GOEMON

KING OF NOODLES