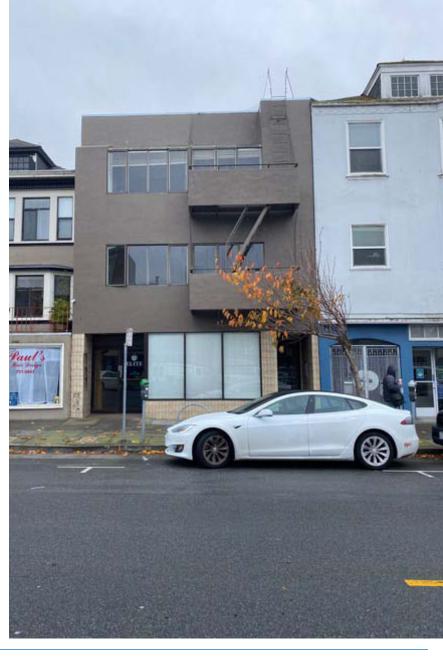

# **2 OFFICE SUITES AVAILABLE FOR LEASE** 1415 - 1417 IRVING STREET | INNER SUNSET SAN FRANCISCO, CA 94122

ANDREW KRAFT

Direct: 415.233.2142 | Office: 415.321.7494 akraft@blatteisrealty.com DRE #02019054

Located in the middle of the Inner Sunset, these spaces feature large windows, high ceilings, and is ideal for use as occupational offices. The Inner Sunset is a mix of residential and commercial streets featuring many local restaurants, cafes, and shops. Nearby tenants include IPOT, King of Noodles, Andronico's, and more!

## **ADDITIONAL FEATURES:**

- Second Floor: 5 Offices, Restroom
- Third Floor: 2 Large Offices, 1 Small Office, Restroom
- A Block away from Golden Gate Park
- WALK SCORE® 97 (Walker's Paradise)
- TRANSIT SCORE® 68 (Good Transit)