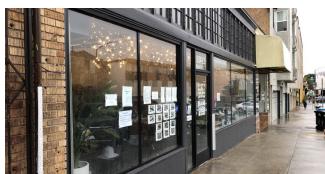

Located in the middle of the Inner Sunset, these spaces feature large windows, high ceilings, and is ideal for use as occupational offices. The Inner Sunset is a mix of residential and commercial streets featuring many local restaurants, cafes, and shops. Nearby tenants include IPOT, King of Noodles, Andronico's, and more!

## **ADDITIONAL FEATURES:**

- Second Floor: 5 Offices, Restroom
- Third Floor: 2 Large Offices, 1 Small Office, Restroom
- A Block away from Golden Gate Park
- WALK SCORE® 97 (Walker's Paradise)
- TRANSIT SCORE® 68 (Good Transit)