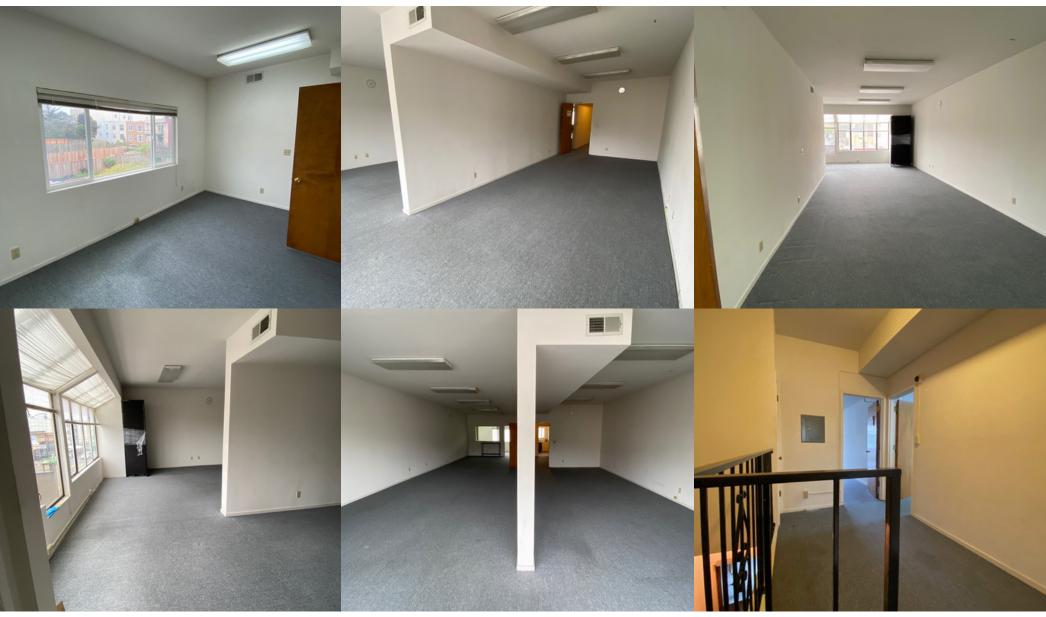

Located in the middle of the Inner Sunset, these spaces feature large windows, high ceilings, and is ideal for use as occupational offices. The Inner Sunset is a mix of residential and commercial streets featuring many local restaurants, cafes, and shops. Nearby tenants include IPOT, King of Noodles, Andronico's, and more!

## **ADDITIONAL FEATURES:**

- Second Floor: 5 Offices, Restroom
- Third Floor: 2 Large Offices, 1 Small Office, Restroom
- A Block away from Golden Gate Park
- WALK SCORE® 97 (Walker's Paradise)
- TRANSIT SCORE® 68 (Good Transit)

# **SECOND FLOOR**

100 Years

# THIRD FLOOR

100 Years