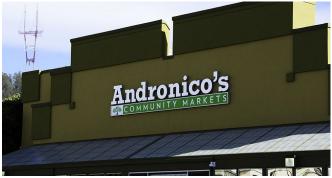

Located in the middle of the Inner Sunset, these spaces feature large windows, high ceilings, and is ideal for use as occupational offices. The Inner Sunset is a mix of residential and commercial streets featuring many local restaurants, cafes, and shops. Nearby tenants include IPOT, King of Noodles, Andronico's, and more!

# PRIME LOCATION FOR SHOPPING, DINING AND NIGHTLIFE!

**IPOT** 

HOLLOW

IZAKAYA SOZAI

ANDRONICO'S

**GOLDEN GATE PARK** 

SUSHI GOEMON

KING OF NOODLES