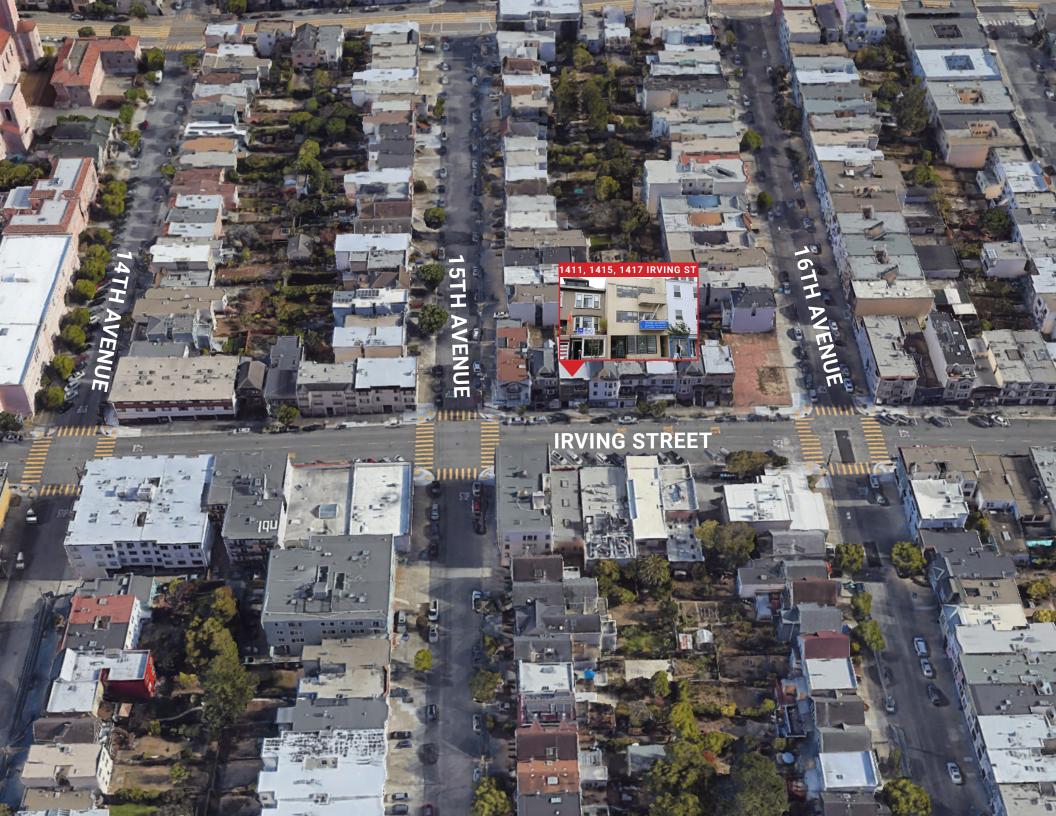

# **2 OFFICE SUITES AVAILABLE FOR LEASE** 1415 - 1417 IRVING STREET | INNER SUNSET SAN FRANCISCO, CA 94122

ANDREW KRAFT

Direct: 415.233.2142 | Office: 415.321.7494 akraft@blatteisrealty.com DRE #02019054

Located in the middle of the Inner Sunset, these spaces feature large windows, high ceilings, and is ideal for use as occupational offices. The Inner Sunset is a mix of residential and commercial streets featuring many local restaurants, cafes, and shops. Nearby tenants include IPOT, King of Noodles, Andronico's, and more!