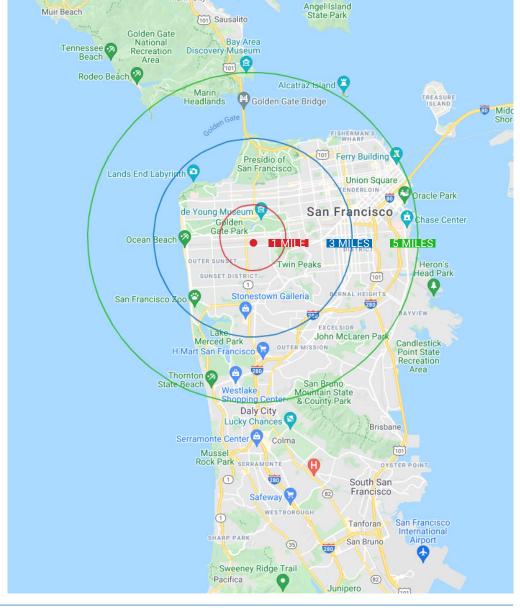

## **DEMOGRAPHICS**

|                       | 1 MILE      | 3 MILES     | 5 MILES     |
|-----------------------|-------------|-------------|-------------|
| 2023 Total Population | 45,804      | 372,879     | 817,670     |
| 2028 Population       | 42,262      | 345,427     | 763,605     |
| Pop Growth 2023-2028  | 7.73%       | 7.36%       | 6.61%       |
| Average Age           | 42          | 42          | 42          |
| 2023 Total Households | 18,780      | 161,101     | 349,376     |
| HH Growth 2023-2028   | 8.21%       | 7.80%       | 6.86%       |
| Median Household Inc  | \$137,994   | \$149,020   | \$131,736   |
| Avg Household Size    | 2.40        | 2.20        | 2.20        |
| 2023 Avg HH Vehicles  | 1.00        | 1.00        | 1.00        |
| Median Home Value     | \$1,120,851 | \$1,100,087 | \$1,079,274 |
| Median Year Built     | 1947        | 1947        | 1949        |

Marin City

Source: Loopnet

100 Years