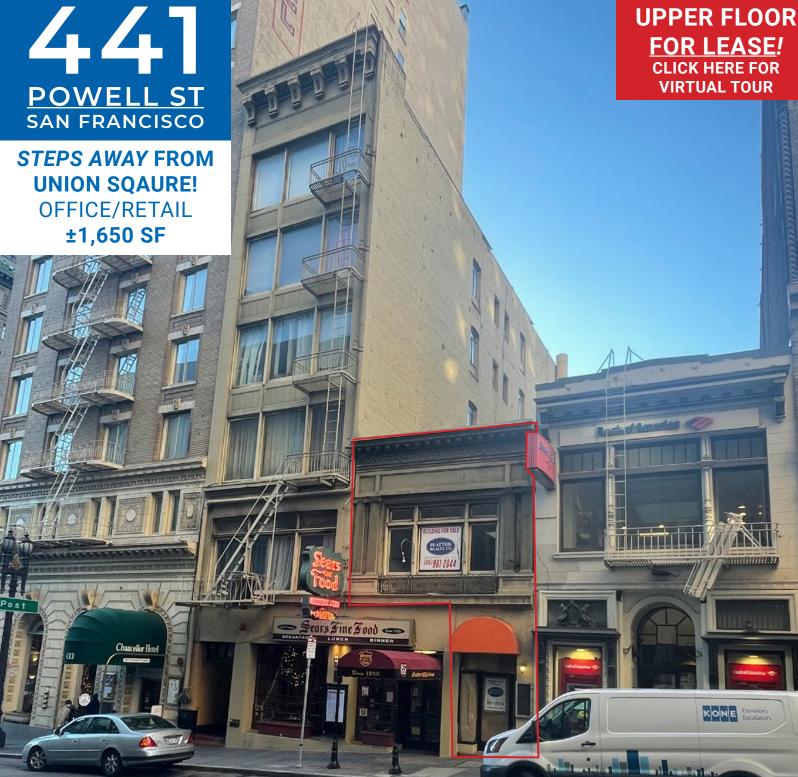

101 Montgomery Suite 888, San Francisco, CA 94104 | t: 415.981.2844 | f: 415.981.4986 | info@brsf.co | DRE #01421282

Rare opportunity to have a Union Square address in one of San Francisco's most prestigious neighborhoods. The Beacon Grand (formerly Sir Francis Drake Hotel) is directly across the street from this location, and Apple, Saks Fifth Avenue, and Macy's are just a short walk. This property is also on the cable car line, and is suitable for either office, a destination retailer, or for your new flagship headquarters. **INCREDIBLE OPPORTUNITY!** 

# SIZE: ±1,650 SQUARE FEET PLEASE CALL FOR PRICE BETWEEN POST & SUTTER STREETS Additional Highlights:

- 2nd Floor overlooking Powell Street
- On the Cable Car Line
- Hardwood Floors
- Private Entrance
- Excellent Window Lining
- Plenty of Natural Light
- WALK SCORE® 98 (Walker's Paradise)
- WALK SCORE® 100 (Rider's Paradise)