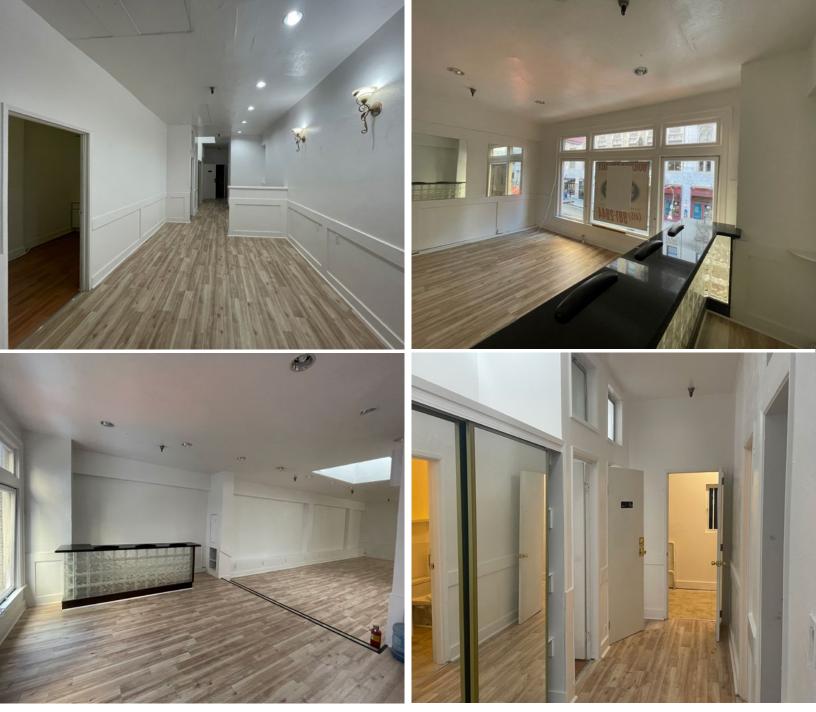

# SIZE: ±1,650 SQUARE FEET PLEASE CALL FOR PRICE BETWEEN POST & SUTTER STREETS Additional Highlights:

- 2nd Floor overlooking Powell Street
- On the Cable Car Line
- Hardwood Floors
- Private Entrance
- Excellent Window Lining
- Plenty of Natural Light
- WALK SCORE® 98 (Walker's Paradise)
- WALK SCORE® 100 (Rider's Paradise)