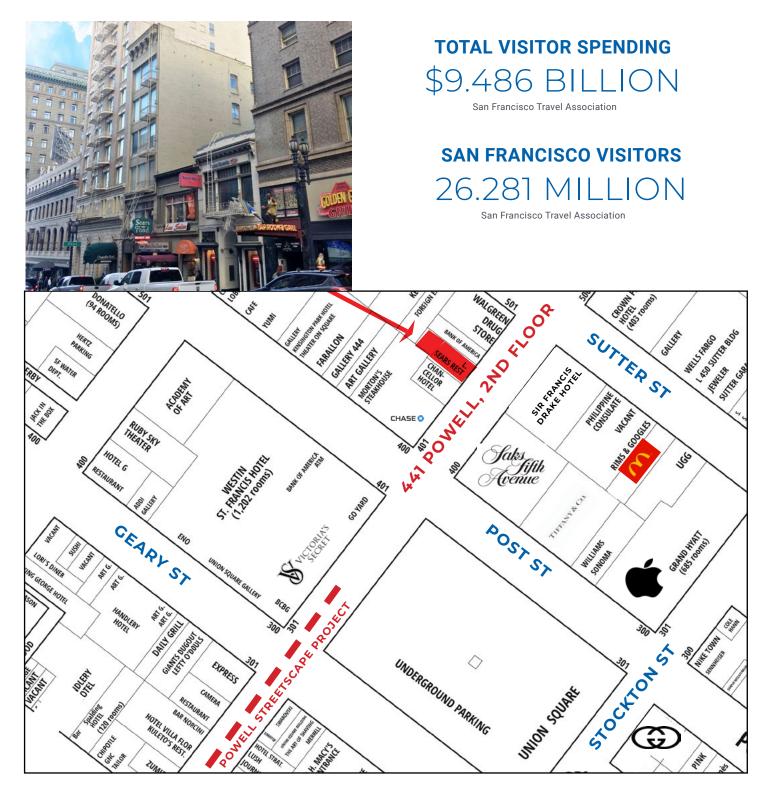

101 Montgomery Suite 888, San Francisco, CA 94104 | t: 415.981.2844 | f: 415.981.4986 | info@brsf.co | DRE #01421282

Rare opportunity to have a Union Square address in one of San Francisco's most prestigious neighborhoods. The Beacon Grand (formerly Sir Francis Drake Hotel) is directly across the street from this location, and Apple, Saks Fifth Avenue, and Macy's are just a short walk. This property is also on the cable car line, and is suitable for either office, a destination retailer, or for your new flagship headquarters. **INCREDIBLE OPPORTUNITY!** 

# SIZE: ±1,650 SQUARE FEET PLEASE CALL FOR PRICE BETWEEN POST & SUTTER STREETS Additional Highlights:

- 2nd Floor overlooking Powell Street
- On the Cable Car Line
- Hardwood Floors
- Private Entrance
- Excellent Window Lining
- Plenty of Natural Light
- WALK SCORE® 98 (Walker's Paradise)
- WALK SCORE® 100 (Rider's Paradise)