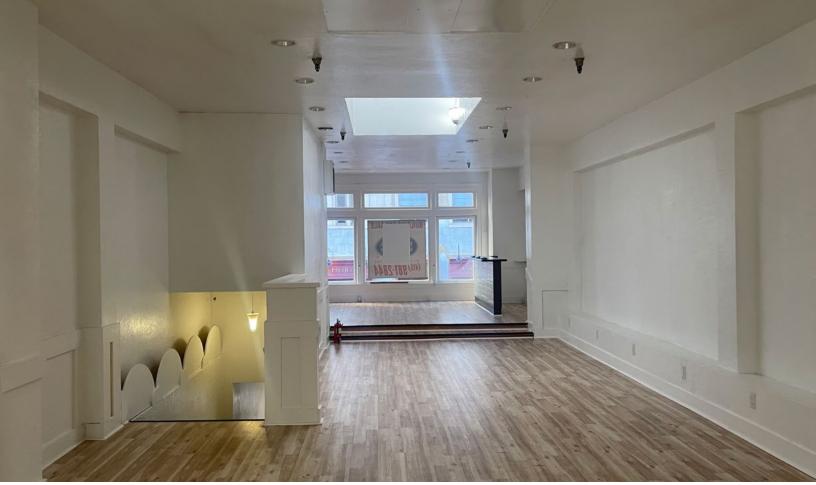

# SIZE: ±1,650 SQUARE FEET PLEASE CALL FOR PRICE BETWEEN POST & SUTTER STREETS Additional Highlights:

- 2nd Floor overlooking Powell Street
- On the Cable Car Line
- Hardwood Floors
- Private Entrance
- Excellent Window Lining
- Plenty of Natural Light
- WALK SCORE® 98 (Walker's Paradise)
- WALK SCORE® 100 (Rider's Paradise)