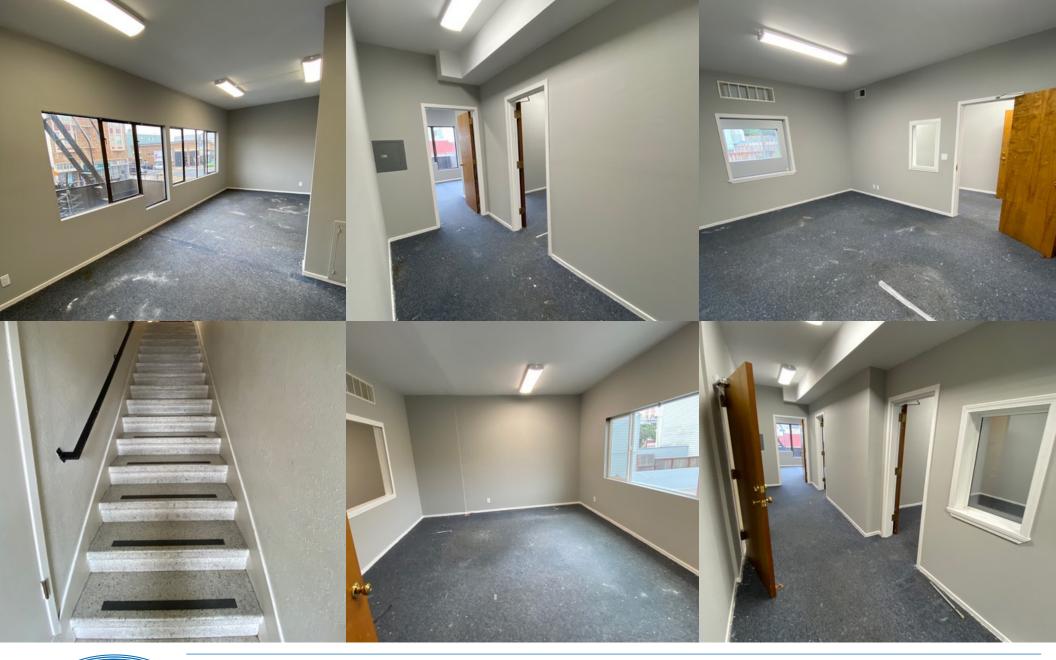

# SIZE: ±1,278 SQUARE FEET PLEASE CALL FOR PRICE BETWEEN 15TH & 16TH AVENUE

Located in the middle of the Inner Sunset, this space features large windows, high ceilings, and is ideal for use as occupational offices. The Inner Sunset is a mix of residential and commercial streets featuring many local restaurants, cafes, and shops. Nearby tenants include IPOT, King of Noodles, Andronico's, and more!

# **ADDITIONAL FEATURES:**

- 5 Offices
- Restroom
- A Block away from Golden Gate Park
- WALK SCORE® 97 (Walker's Paradise)
- TRANSIT SCORE® 68 (Good Transit)

ANDREW KRAFT Mobile: 415.233.2142 | Office: 415.321.7494 akraft@blatteisrealty.com DRE #02019054