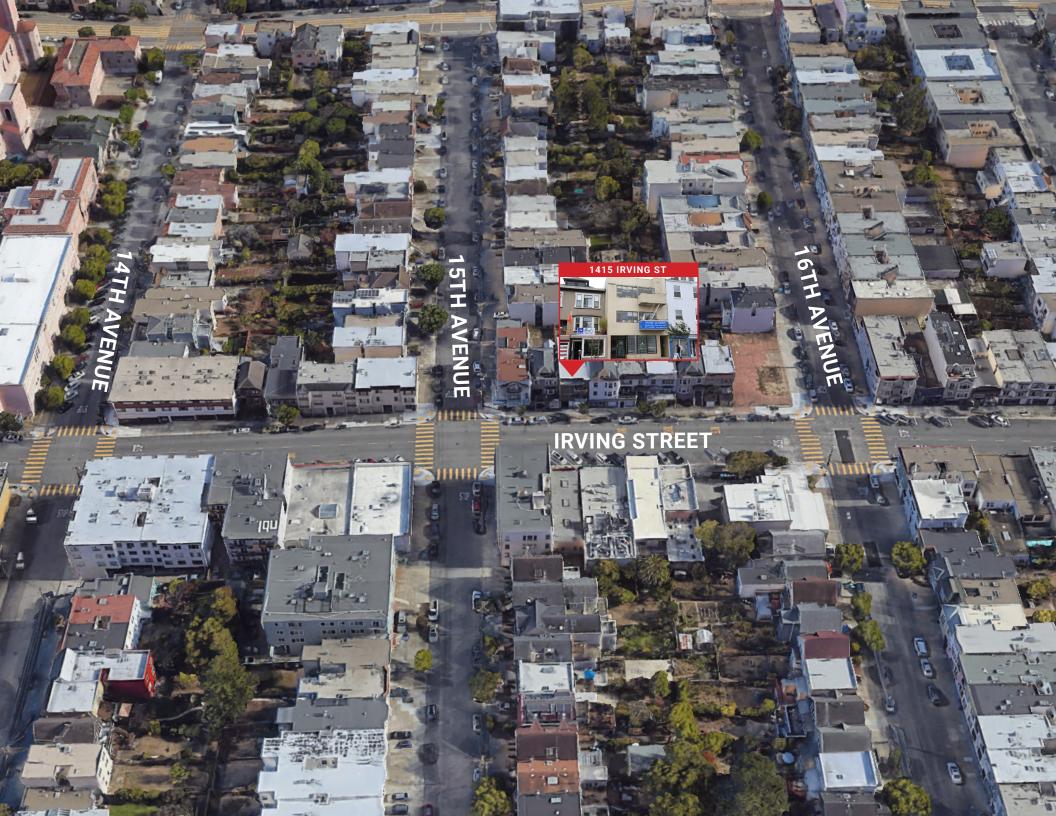

# SIZE: ±1,278 SQUARE FEET PLEASE CALL FOR PRICE BETWEEN 15TH & 16TH AVENUE

Located in the middle of the Inner Sunset, this space features large windows, high ceilings, and is ideal for use as occupational offices. The Inner Sunset is a mix of residential and commercial streets featuring many local restaurants, cafes, and shops. Nearby tenants include IPOT, King of Noodles, Andronico's, and more!