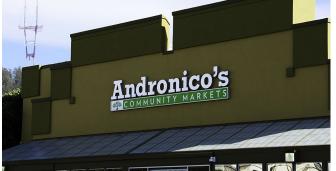

# SIZE: ±1,278 SQUARE FEET PLEASE CALL FOR PRICE BETWEEN 15TH & 16TH AVENUE

Located in the middle of the Inner Sunset, this space features large windows, high ceilings, and is ideal for use as occupational offices. The Inner Sunset is a mix of residential and commercial streets featuring many local restaurants, cafes, and shops. Nearby tenants include IPOT, King of Noodles, Andronico's, and more!

# **PRIME LOCATION FOR SHOPPING, DINING AND NIGHTLIFE!**

IPOT

ANDRONICO'S

KING OF NOODLES

INGO