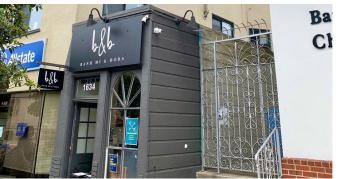

# THIRD FLOOR OFFICE SUITE AVAILABLE

1417 IRVING STREET | INNER SUNSET SAN FRANCISCO, CA 94122

## SIZE: ±1,385 SQUARE FEET PLEASE CALL FOR PRICE BETWEEN 15TH & 16TH AVENUE

Located in the middle of the Inner Sunset, this space features large windows, high ceilings, and is ideal for use as occupational offices. The Inner Sunset is a mix of residential and commercial streets featuring many local restaurants, cafes, and shops. Nearby tenants include IPOT, King of Noodles, Andronico's, and more!