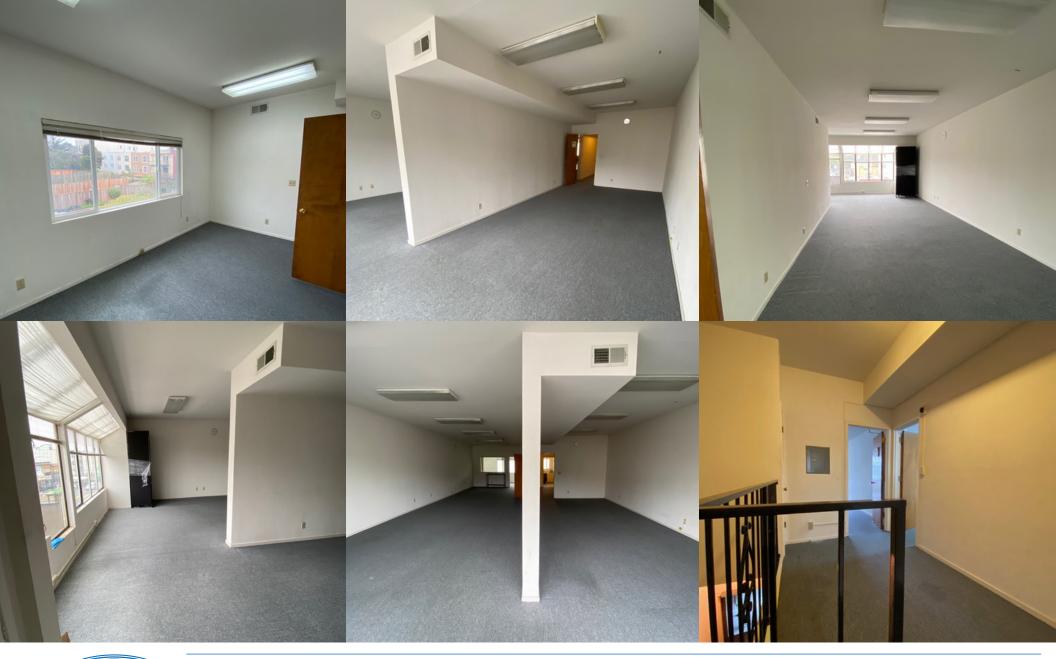

## SIZE: ±1,385 SQUARE FEET PLEASE CALL FOR PRICE BETWEEN 15TH & 16TH AVENUE

Located in the middle of the Inner Sunset, this space features large windows, high ceilings, and is ideal for use as occupational offices. The Inner Sunset is a mix of residential and commercial streets featuring many local restaurants, cafes, and shops. Nearby tenants include IPOT, King of Noodles, Andronico's, and more!

## **ADDITIONAL FEATURES:**

- 2 Large Offices
- 1 Small Office
- Restroom
- A Block away from Golden Gate Park
- WALK SCORE® 97 (Walker's Paradise)
- TRANSIT SCORE® 68 (Good Transit)

ANDREW KRAFT

Mobile: 415.233.2142 | Office: 415.321.7494 akraft@blatteisrealty.com DRF #02019054