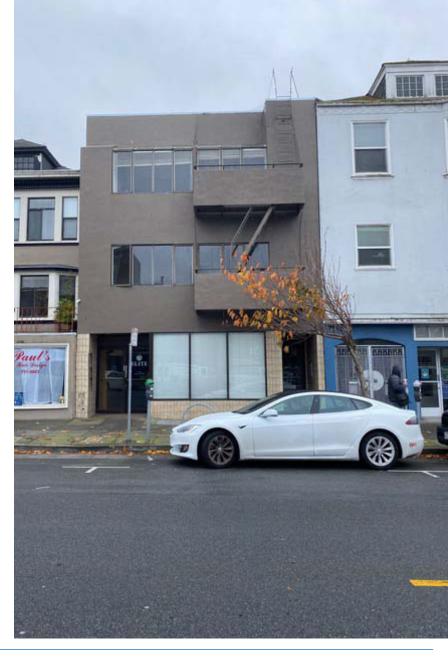

# THIRD FLOOR OFFICE SUITE AVAILABLE

1417 IRVING STREET | INNER SUNSET SAN FRANCISCO, CA 94122

## SIZE: ±1,385 SQUARE FEET PLEASE CALL FOR PRICE BETWEEN 15TH & 16TH AVENUE

Located in the middle of the Inner Sunset, this space features large windows, high ceilings, and is ideal for use as occupational offices. The Inner Sunset is a mix of residential and commercial streets featuring many local restaurants, cafes, and shops. Nearby tenants include IPOT, King of Noodles, Andronico's, and more!