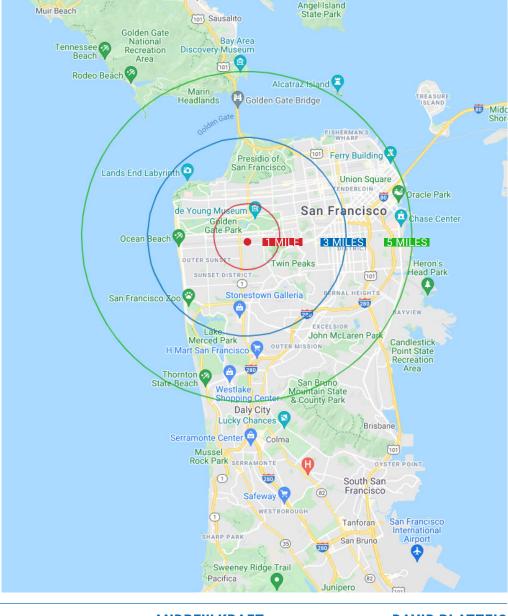

## **DEMOGRAPHICS**

|                       | 1 MILE      | 3 MILES     | 5 MILES     |
|-----------------------|-------------|-------------|-------------|
| 2021 Total Population | 51,006      | 411,153     | 901,898     |
| 2026 Population       | 51,364      | 414,703     | 913,786     |
| Pop Growth 2021-2026  | +0.70%      | +0.86%      | +1.32%      |
| Average Age           | 41          | 42          | 41          |
| 2021 Total Households | 20,846      | 177,044     | 386,077     |
| HH Growth 2021-2026   | +0.40%      | +0.60%      | +1.35%      |
| Median Household Inc  | \$134,416   | \$143,647   | \$126,796   |
| Avg Household Size    | 2.40        | 2.20        | 2.20        |
| 2021 Avg HH Vehicles  | 1.00        | 1.00        | 1.00        |
| Median Home Value     | \$1,110,248 | \$1,094,511 | \$1,059,888 |
| Median Year Built     | 1947        | 1947        | 1949        |