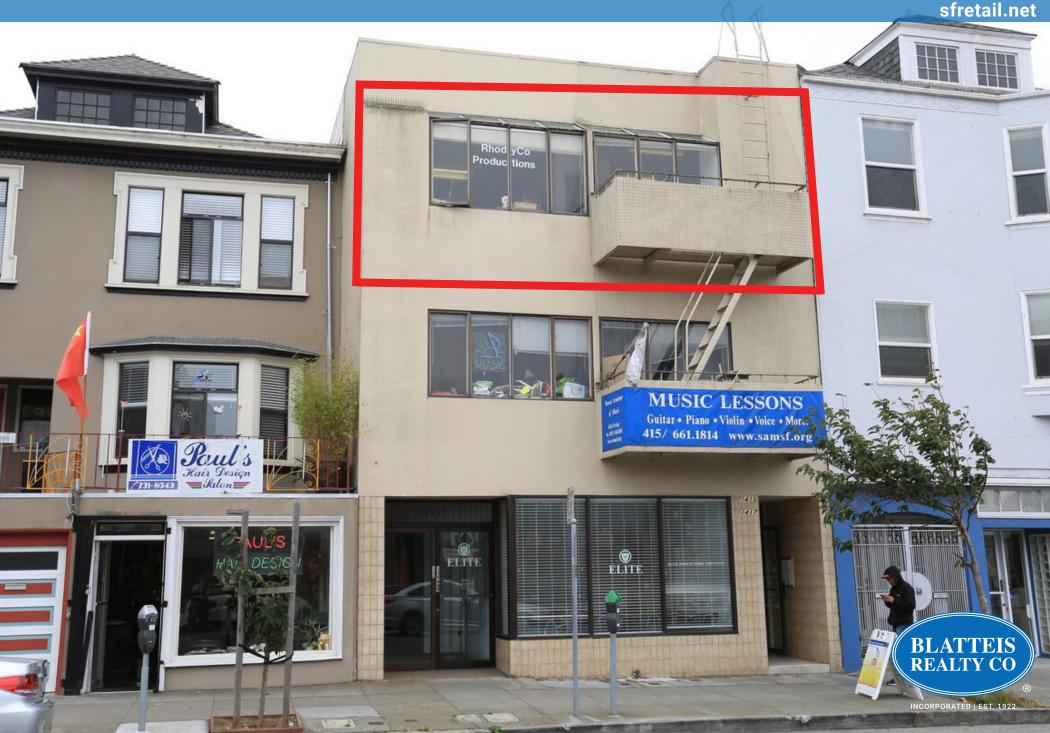

# THIRD FLOOR OFFICE SUITE AVAILABLE

1417 IRVING STREET | INNER SUNSET SAN FRANCISCO, CA 94122

## SIZE: ±1,385 SQUARE FEET PLEASE CALL FOR PRICE BETWEEN 15TH & 16TH AVENUE

Located in the middle of the Inner Sunset, this space features large windows, high ceilings, and is ideal for use as occupational offices. The Inner Sunset is a mix of residential and commercial streets featuring many local restaurants, cafes, and shops. Nearby tenants include IPOT, King of Noodles, Andronico's, and more!