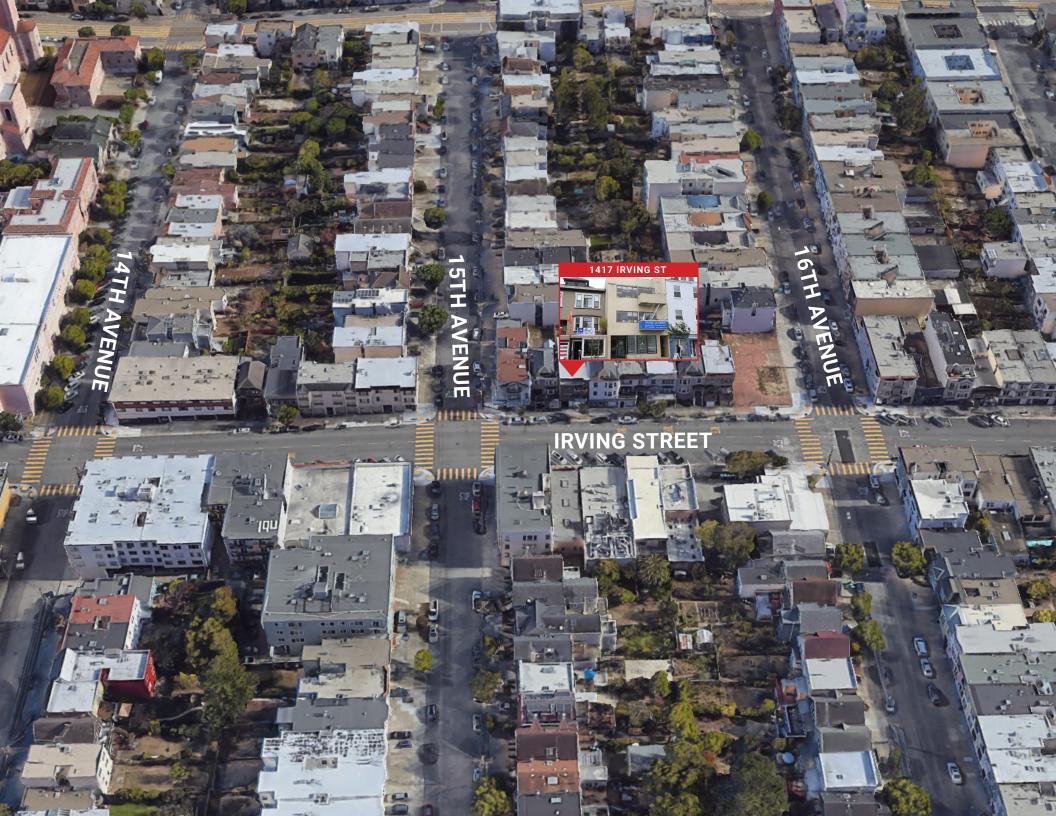

# THIRD FLOOR OFFICE SUITE AVAILABLE

1417 IRVING STREET | INNER SUNSET SAN FRANCISCO, CA 94122

## SIZE: ±1,385 SQUARE FEET PLEASE CALL FOR PRICE BETWEEN 15TH & 16TH AVENUE

Located in the middle of the Inner Sunset, this space features large windows, high ceilings, and is ideal for use as occupational offices. The Inner Sunset is a mix of residential and commercial streets featuring many local restaurants, cafes, and shops. Nearby tenants include IPOT, King of Noodles, Andronico's, and more!