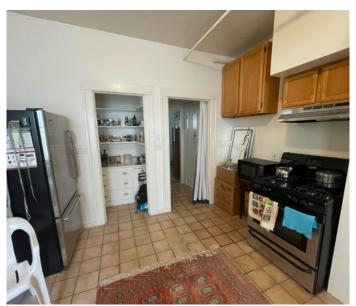

# **PROPERTY OVERVIEW:**

For Sale! This well maintained beautiful property offers 4 spacious residential units, a ground floor commercial space and comes with a bonus backyard. The building is located nearby many award-winning restaurants, cafes, and unique shops. Rare opportunity for an owner/user or passive investor!

# **ADDITIONAL DETAILS:**

- MUNI Line located right across the street (just a few feet)
- The property was recently painted
- Strong foot traffic
- Solid signage potential
- On a busy block of 17th Street (Around the corner from iconic Castro)
- Year Built: 1911
- 4 residential units over a commercial unit