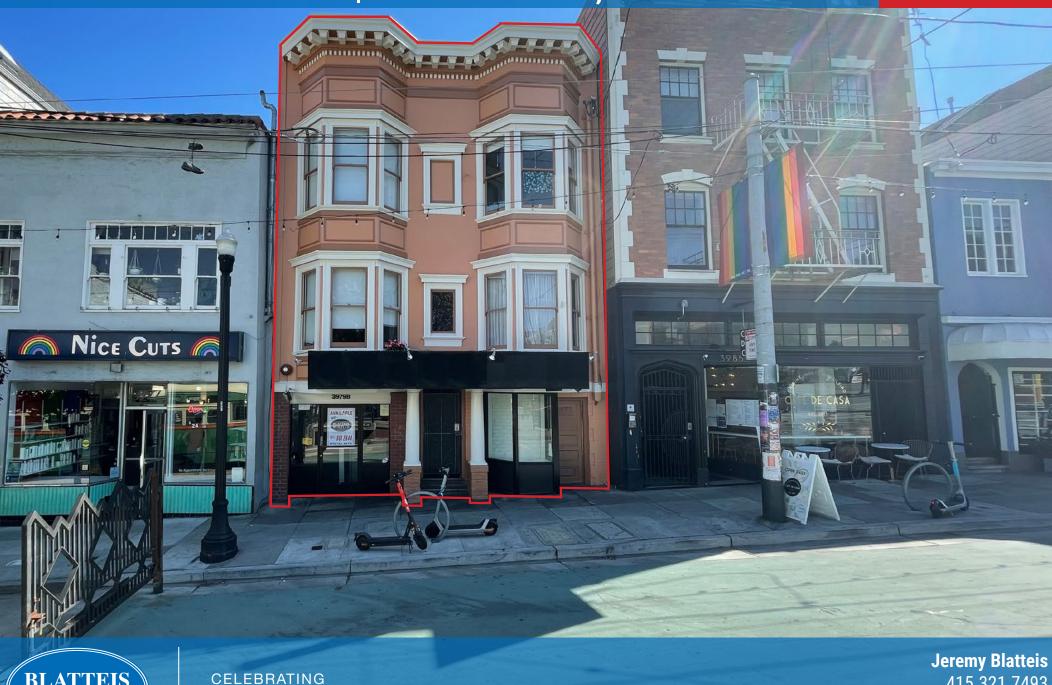

# MIXED-USE BUILDING FOR SALE IN THE BUSTLING CASTRO! 3979-3981 17TH STREET | SAN FRANCISCO, CA 94114

VIEW VIRTUAL TOUR!

BLATTEIS REALTY CO

100 Years

jfblatteis@blatteisrealty.com
DRE #01460566

PRICE: \$3,100,000

# **PROPERTY OVERVIEW:**

For Sale! This well maintained beautiful property offers 4 spacious residential units, a ground floor commercial space and comes with a bonus backyard. The building is located nearby many award-winning restaurants, cafes, and unique shops. Rare opportunity for an owner/user or passive investor!

# **ADDITIONAL DETAILS:**

- MUNI Line located right across the street (just a few feet)
- The property was recently painted
- Strong foot traffic
- Solid signage potential
- On a busy block of 17th Street (Around the corner from iconic Castro)
- Year Built: 1911
- 4 residential units over a commercial unit