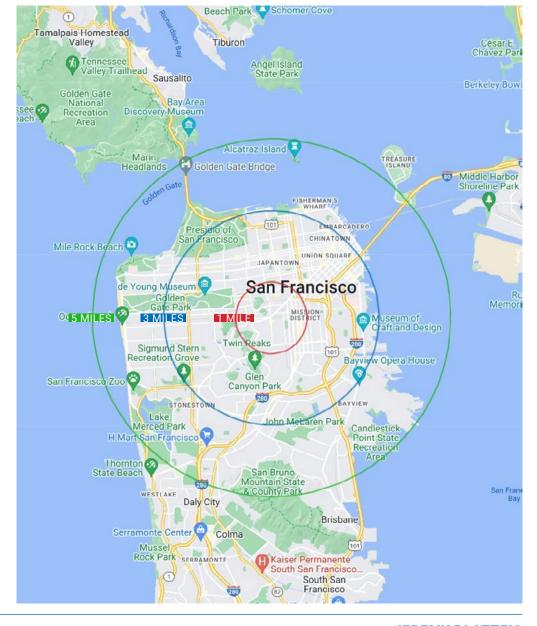

## **DEMOGRAPHICS**

|                       | 1 MILE      | 3 MILES     | 5 MILES     |
|-----------------------|-------------|-------------|-------------|
| 2022 Total Population | 94,847      | 637,751     | 903,458     |
| 2027 Population       | 93,525      | 631,461     | 891,963     |
| Pop Growth 2022-2027  | 1.39%       | 0.99%       | 1.27%       |
| Average Age           | 42          | 41          | 41          |
| 2022 Total Households | 46,537      | 293,127     | 382,169     |
| HH Growth 2022-2027   | 1.71%       | 1.05%       | 1.27%       |
| Median Household Inc  | \$166,899   | \$135,660   | \$125,537   |
| Avg Household Size    | 2.00        | 2.10        | 2.20        |
| 2022 Avg HH Vehicles  | 1.00        | 1.00        | 1.00        |
| Median Home Value     | \$1,086,578 | \$1,080,069 | \$1,063,808 |
| Median Year Built     | 1947        | 1948        | 1949        |