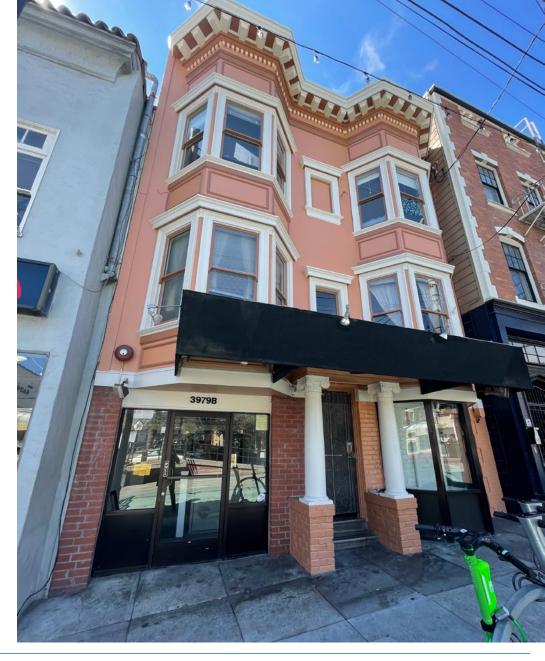

# **PROPERTY OVERVIEW:**

For Sale! This well maintained beautiful property offers 4 spacious residential units, a ground floor commercial space and comes with a bonus backyard. The building is located nearby many award-winning restaurants, cafes, and unique shops. Rare opportunity for an owner/user or passive investor!

# **ADDITIONAL DETAILS:**

- MUNI Line located right across the street (just a few feet)
- The property was recently painted
- Strong foot traffic
- Solid signage potential
- On a busy block of 17th Street (Around the corner from iconic Castro)
- Year Built: 1911
- 4 residential units over a commercial unit