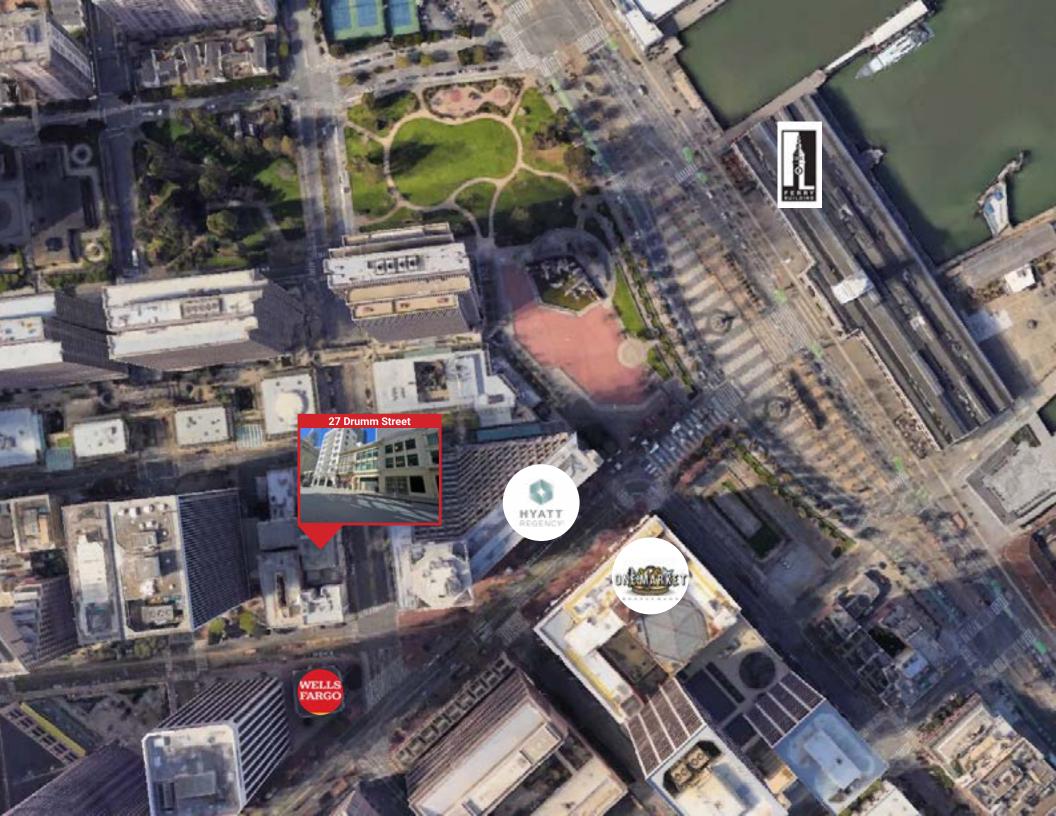

### (Directly across from Hyatt Regency)

Located in the bustling Financial District, 27 Drumm Street offers excellent foot traffic and visibility. You'll be in close proximity to top-notch restaurants, shops, and other amenities, making it easy to attract and retain customers.

# **TOP DESTINATION FOR SHOPPING, DINING, AND ENTERTAINMENT!**

CELEBRATING **100 Years** 

DAVID BLATTEIS 415.321.7488 dsblatteis@blatteisrealty.com DRE #00418305 JEREMY BLATTEIS 415.321.7493 jfblatteis@blatteisrealty.com DRE #01460566 sfretail.net