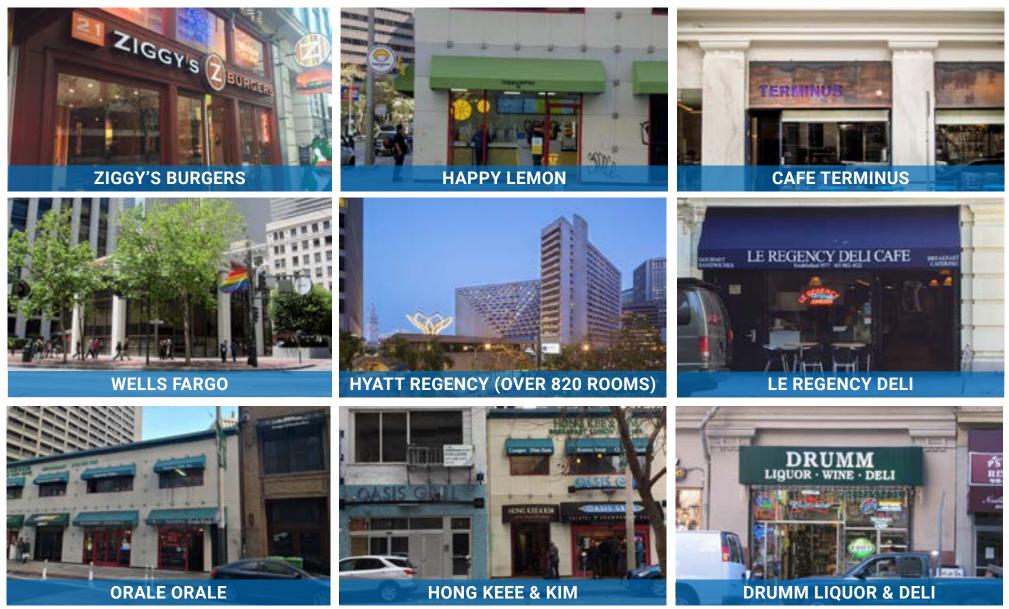

### (Directly across from Hyatt Regency)

Located in the bustling Financial District, 27 Drumm Street offers excellent foot traffic and visibility. You'll be in close proximity to top-notch restaurants, shops, and other amenities, making it easy to attract and retain customers.

# **TOP DESTINATION FOR SHOPPING, DINING, AND ENTERTAINMENT!**

CELEBRATING **100 Years** 

DAVID BLATTEIS 415.321.7488 dsblatteis@blatteisrealty.com DRE #00418305 JEREMY BLATTEIS 415.321.7493 jfblatteis@blatteisrealty.com DRE #01460566 sfretail.net