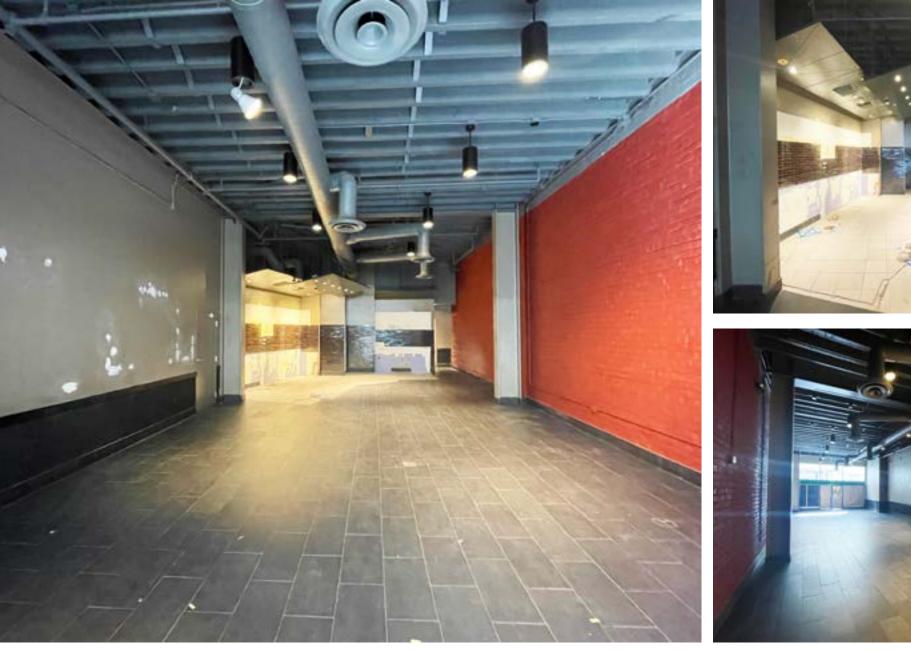

## SIZE: ±1,500 SQUARE FEET W/FULL BASEMENT FORMER STARBUCKS PLEASE CALL FOR PRICE BETWEEN SACRAMENTO AND CALIFORNIA

Looking for the perfect retail space in the heart of San Francisco? Look no further than 27 Drumm Street!

This prime location boasts a spacious and modern retail space, ideal for businesses of all types. With high ceilings, ample natural light, a full basement, and an open floor plan, this space is perfect for showcasing your products and attracting customers.