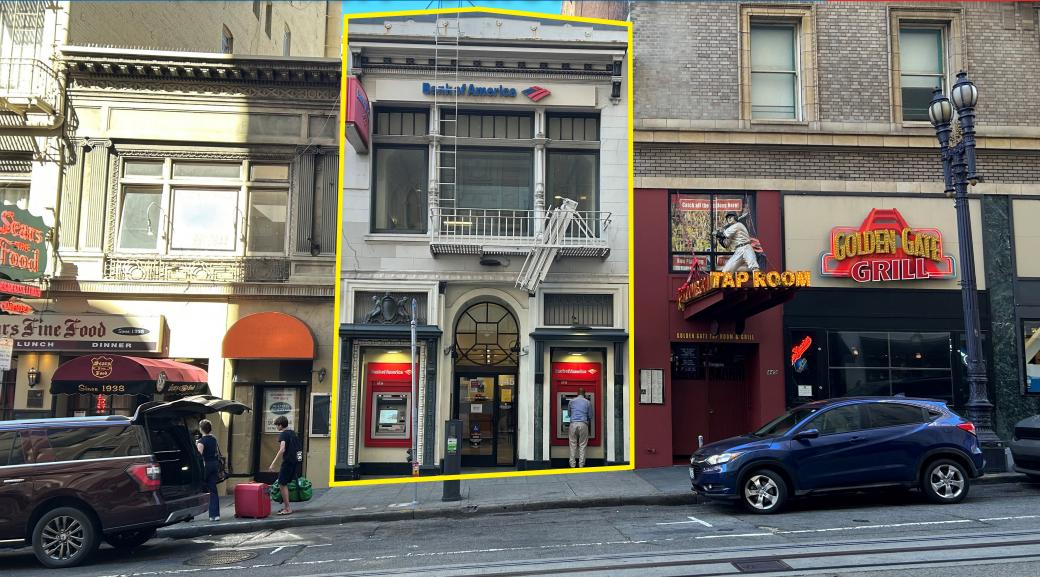

# TAKE VIRTUAL TOUR

TWO-STORY TRIPLE NET BUILDING FOR SALE ON POWELL STREET CABLE CAR LINE! 445 POWELL STREET | SAN FRANCISCO, CA 94102

DAVID BLATTEIS 415.321.7488 dsblatteis@blatteisrealty.com DRE #00418305 445 Powell Street is a 3,958 sq ft commercial building located on Powell Street between Post and Sutter Streets. The property has excellent exposure thanks to the cable cars on Powell Street and is right across the street from the Beacon Grand Hotel and Saks Fifth Avenue. 445 Powell is half a block away from Union Square, San Francisco's premiere destination for World-Class Retailers such Apple, Macy's, Louis Vuitton, and much more.