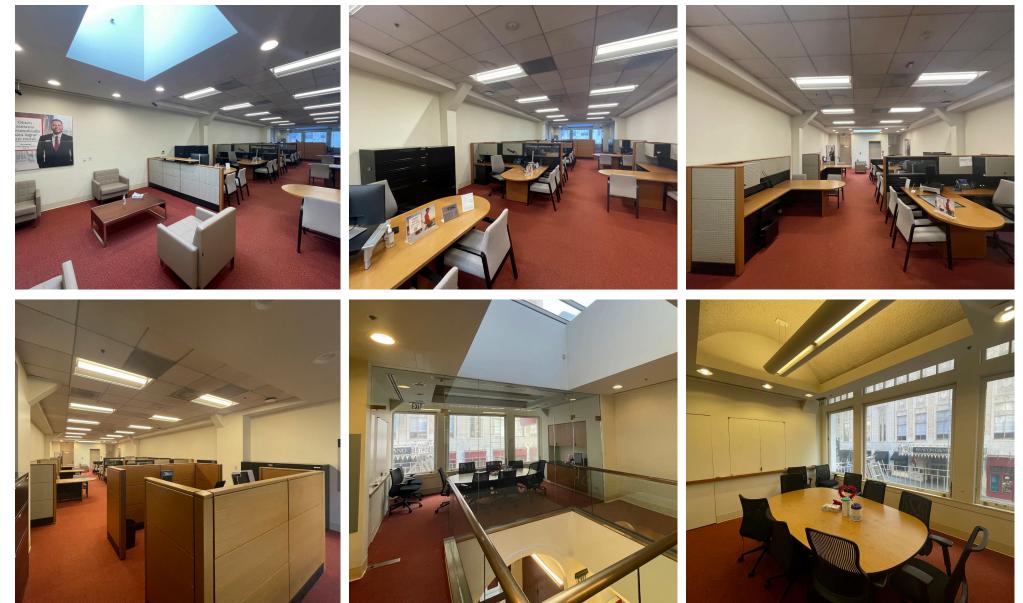

The ground floor has an open layout with an internal elevator. The second floor features an open floor plan, skylights, and a conference room with windows that overlook Powell Street. Also included is a lower level service area.

#### **SECOND FLOOR**

DAVID BLATTEIS 415.321.7488 dsblatteis@blatteisrealty.com DRE #00418305