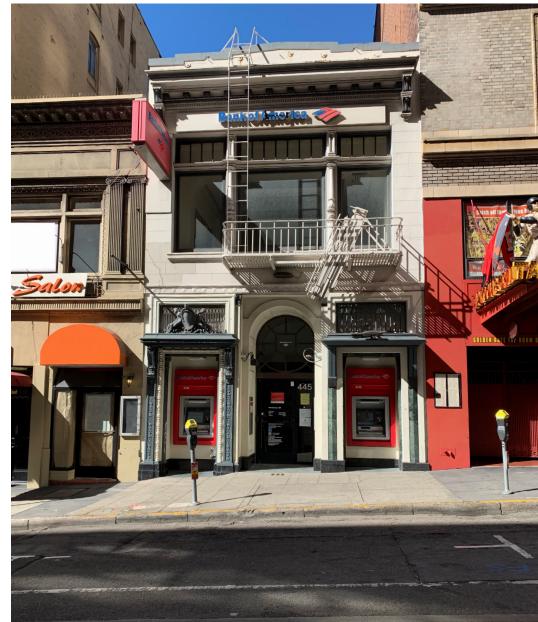

# TAKE VIRTUAL TOUR

TWO-STORY TRIPLE NET BUILDING FOR SALE ON POWELL STREET CABLE CAR LINE! 445 POWELL STREET | SAN FRANCISCO, CA 94102

DAVID BLATTEIS 415.321.7488 dsblatteis@blatteisrealty.com DRE #00418305 445 Powell Street is a 3,958 sq ft commercial building located on Powell Street between Post and Sutter Streets. The property has excellent exposure thanks to the cable cars on Powell Street and is right across the street from the Beacon Grand Hotel and Saks Fifth Avenue. 445 Powell is half a block away from Union Square, San Francisco's premiere destination for World-Class Retailers such Apple, Macy's, Louis Vuitton, and much more.