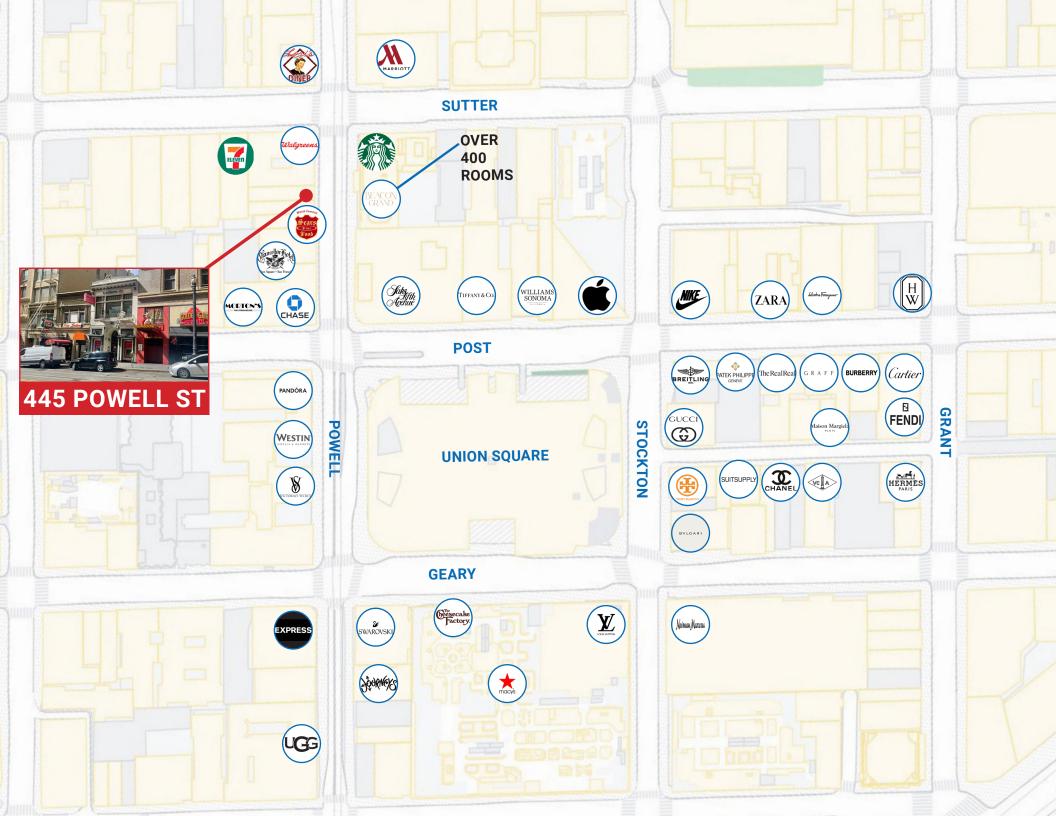

# TAKE VIRTUAL TOUR

TWO-STORY TRIPLE NET BUILDING FOR SALE ON POWELL STREET CABLE CAR LINE! 445 POWELL STREET | SAN FRANCISCO, CA 94102

DAVID BLATTEIS 415.321.7488 dsblatteis@blatteisrealty.com DRE #00418305 445 Powell Street is a 3,958 sq ft commercial building located on Powell Street between Post and Sutter Streets. The property has excellent exposure thanks to the cable cars on Powell Street and is right across the street from the Beacon Grand Hotel and Saks Fifth Avenue. 445 Powell is half a block away from Union Square, San Francisco's premiere destination for World-Class Retailers such Apple, Macy's, Louis Vuitton, and much more.

## **NEARBY WORLD FAMOUS LUXURY TENANTS**

DAVID BLATTEIS 415.321.7488 dsblatteis@blatteisrealty.com DRE #00418305