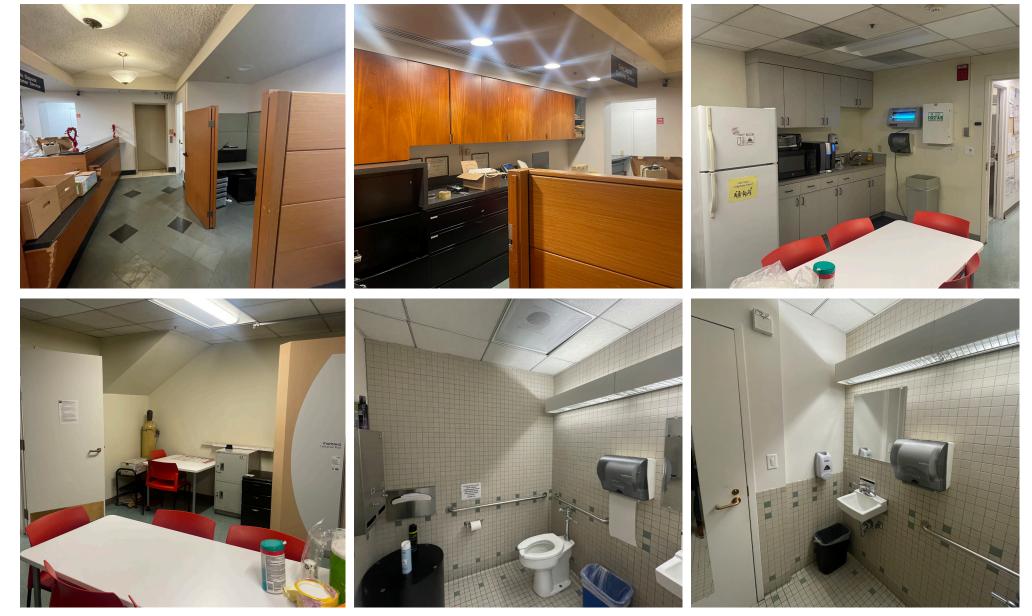

The ground floor has an open layout with an internal elevator. The second floor features an open floor plan, skylights, and a conference room with windows that overlook Powell Street. Also included is a lower level service area.

#### **GROUND FLOOR**

DAVID BLATTEIS 415.321.7488 dsblatteis@blatteisrealty.com DRE #00418305

#### **SECOND FLOOR**

DAVID BLATTEIS 415.321.7488 dsblatteis@blatteisrealty.com DRE #00418305

#### LOWER LEVEL

DAVID BLATTEIS 415.321.7488 dsblatteis@blatteisrealty.com DRE #00418305