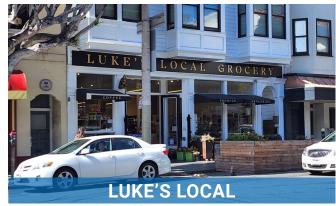

2223 UNION STREET SIZE: ±970 SQ FT

PRICE: \$5,500/MONTH

BETWEEN FILLMORE AND STEINER STREETS

Located in the Cow Hollow District, one of the city's most beloved neighborhoods, this small restaurant space offers plenty of foot traffic, a Type 1 Hood, nearby residential, and world class boutique shopping. Nearby tenants include: Wrecking Ball, Luke's Local Grocery, Soul Cycle, Sofa U Love, Rose's Café, and many more!