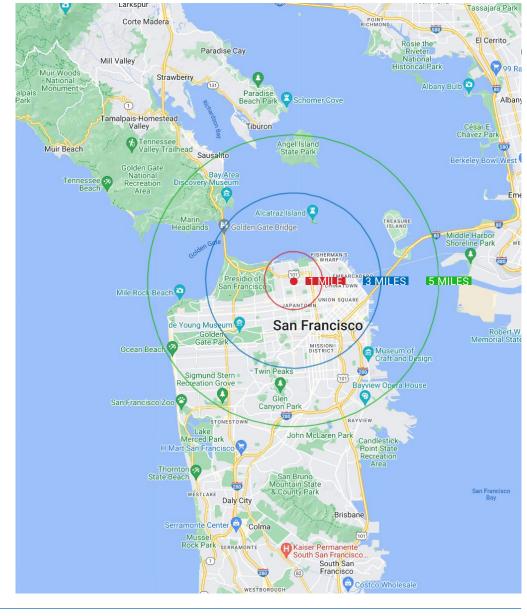

# **DEMOGRAPHICS**

|                       | 1 MILE      | 1 MILE 3 MILES |             |
|-----------------------|-------------|----------------|-------------|
| 2022 Total Population | 98,704      | 427,552        | 698,444     |
| 2027 Population       | 97,604      | 426,672        | 691,739     |
| Pop Growth 2022-2027  | 1.11%       | 0.21%          | 0.96%       |
| Average Age           | 41          | 41             | 42          |
| 2022 Total Households | 56,188      | 217,578        | 321,645     |
| HH Growth 2022-2027   | 1.48%       | 0.45%          | 1.04%       |
| Median Household Inc  | \$147,009   | \$131,482      | \$135,032   |
| Avg Household Size    | 1.70        | 1.90           | 2.10        |
| 2022 Avg HH Vehicles  | 1.00        | 1.00           | 1.00        |
| Median Home Value     | \$1,070,736 | \$1,070,055    | \$1,081,930 |
| Median Year Built     | 1947        | 1949           | 1948        |