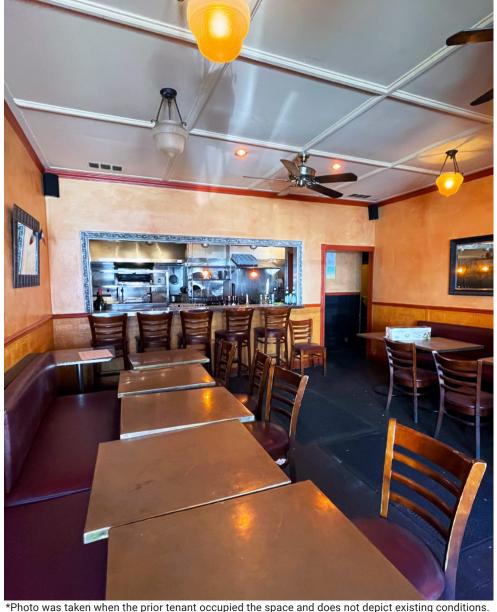

2223 UNION STREET SIZE: ±970 SQ FT

PRICE: \$5,500/MONTH

BETWEEN FILLMORE AND STEINER STREETS

Located in the Cow Hollow District, one of the city's most beloved neighborhoods, this small restaurant space offers plenty of foot traffic, a Type 1 Hood, nearby residential, and world class boutique shopping. Nearby tenants include: Wrecking Ball, Luke's Local Grocery, Soul Cycle, Sofa U Love, Rose's Café, and many more!

# **Additional Highlights:**

- Gem location ideally positioned in one of San Francisco's most sought-after neighborhoods.
- Full Kitchen
- Potential Type 41 License
- Close Proximity to public transportation