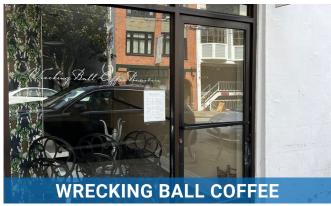

2223 UNION STREET SIZE: ±970 SQ FT

PRICE: \$5,500/MONTH

BETWEEN FILLMORE AND STEINER STREETS

Located in the Cow Hollow District, one of the city's most beloved neighborhoods, this small restaurant space offers plenty of foot traffic, a Type 1 Hood, nearby residential, and world class boutique shopping. Nearby tenants include: Wrecking Ball, Luke's Local Grocery, Soul Cycle, Sofa U Love, Rose's Café, and many more!

eSalon 2288 Jenkins Garage Door Repair 2292 Rose's Cafe 2298

Loving Cup Images For Hair Le Bouquet Flower Shop Nails 2001 Sofa U Love
Restaurant Space for Lease
Various Clinical Services 2229 Union Street Inn Teevan Restoration 2263 2271 2277 Avaliable Retail Space for Lease Avaliable Retail Space for Lease Wrecking Ball Coffee Roasters GALA Boutique Neja Cosmetics Fondue Lab Marina Submarine