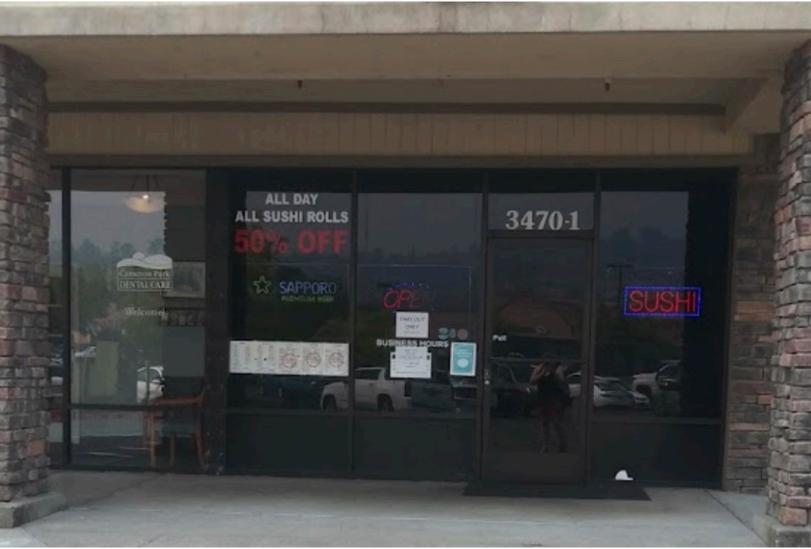

## **EL DORADO COUNTY**

SIZE

# ±1,300 Sq Ft

RESTAURANT FOR SALE/BUSINESS OPPORTUNITY

Please be prepared to sign an NDA. Please make an appointment only to tour. Please do not contact seller or employees.

#### INCORPORATED | EST. 1922

- 1,300 Sq Ft
- Rent \$4,415/Month
- Sushi Bar
- Beer & Wine License
- · Located in Popular Shopping Center
- Owned by Seller Since 2016
- New Owner Can Convert to Different Menu