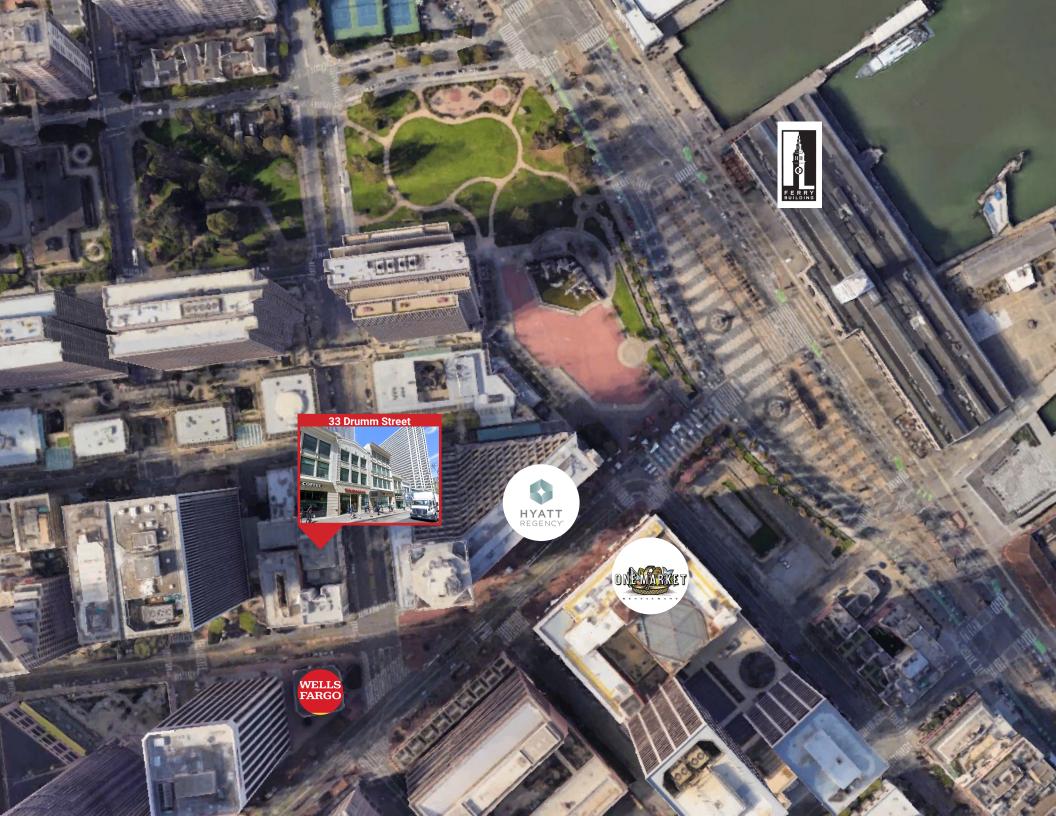

(Directly across from Hyatt Regency)

Located in the bustling Financial District, 33 Drumm Street offers excellent foot traffic and visibility. You'll be in close proximity to top-notch restaurants, shops, and other amenities, making it easy to attract and retain customers.