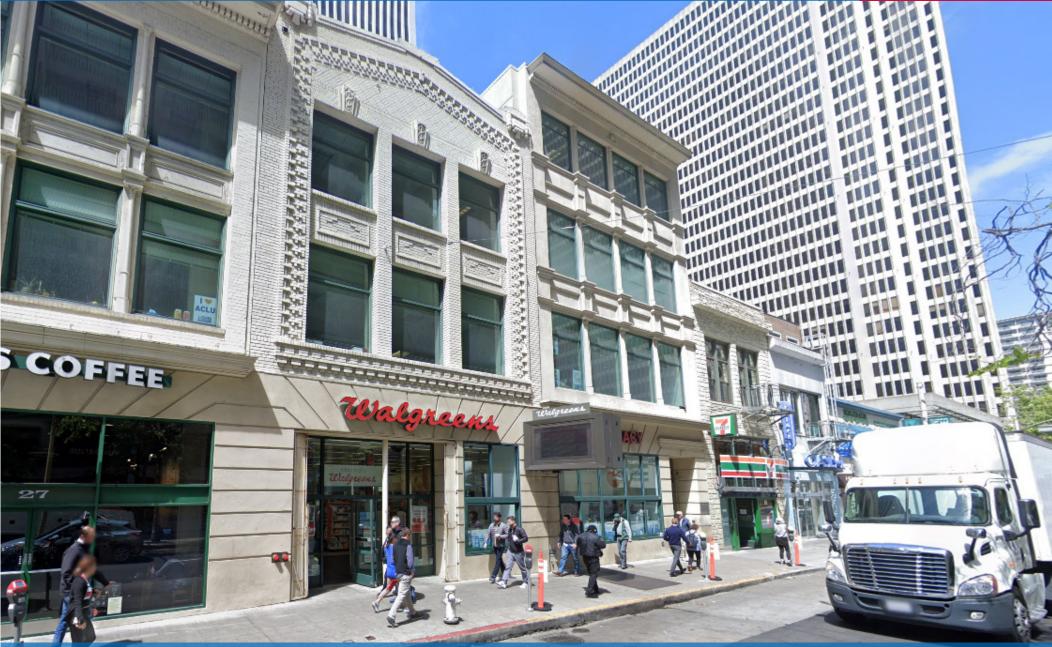

# SIZE: ±6,659 SQUARE FEET WITH ±3,500 BASEMENT PLEASE CALL FOR PRICE BETWEEN SACRAMENTO AND CALIFORNIA

Looking for the perfect retail space in the heart of San Francisco? Look no further than 33 Drumm Street!

This prime location, formerly Walgreens, boasts a large modern retail space, ideal for businesses of all types. With high ceilings, ample natural light, a basement, and an open floor plan, this space is perfect for showcasing your products and attracting customers.

(Directly across from Hyatt Regency)

Located in the bustling Financial District, 33 Drumm Street offers excellent foot traffic and visibility. You'll be in close proximity to top-notch restaurants, shops, and other amenities, making it easy to attract and retain customers.