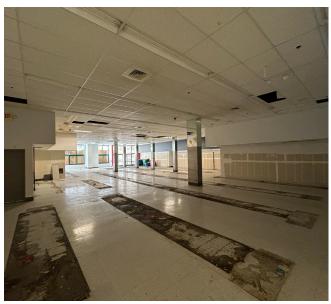

# SIZE: ±6,659 SQUARE FEET WITH ±3,500 BASEMENT PLEASE CALL FOR PRICE BETWEEN SACRAMENTO AND CALIFORNIA

Looking for the perfect retail space in the heart of San Francisco? Look no further than 33 Drumm Street!

This prime location, formerly Walgreens, boasts a large modern retail space, ideal for businesses of all types. With high ceilings, ample natural light, a basement, and an open floor plan, this space is perfect for showcasing your products and attracting customers.

#### **GROUND FLOOR**

100 Years

DAVID BLATTEIS 415.321.7488 dsblatteis@blatteisrealty.com DRE #00418305 JEREMY BLATTEIS 415.321.7493 jfblatteis@blatteisrealty.com DRE #01460566 sfretail.net

siretaii.net

This Statement with the information it contains is given with the understanding that all negotiations relating to the purchase, renting or leasing of the property described above shall be conducted through Blatteis Realty Company. The above information, while not guaranteed, has been secured from sources believed to be reliable. Blatteis Realty has not verified its accuracy and make no guarantees, warranty or representation regarding this information and it is published subject to the possibility of errors, omissions, changes of listing information including price, term, financing, or withdrawal without notice. We include projections, estimates, opinions and/or assumptions, for example only, and they may not represent current or future performance of the property. You should consult your tax and legal advisors before to verificates from the local city/town Planning Department before commercial property used and property one suiding can be built.