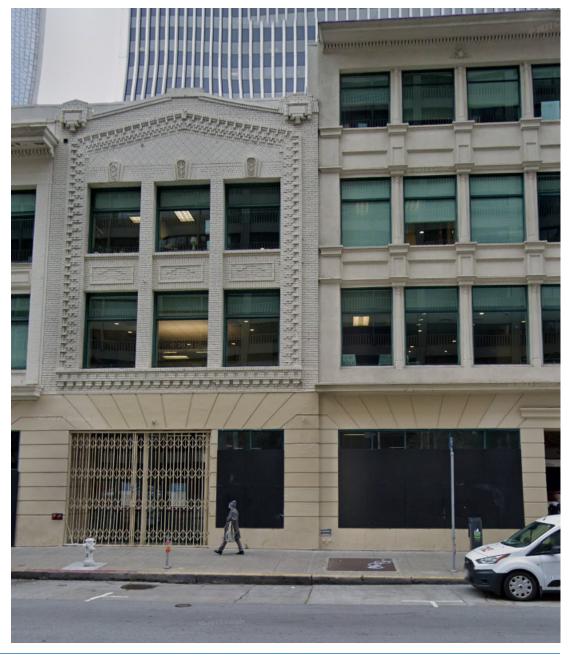

# SIZE: ±6,659 SQUARE FEET WITH ±3,500 BASEMENT PLEASE CALL FOR PRICE BETWEEN SACRAMENTO AND CALIFORNIA

Looking for the perfect retail space in the heart of San Francisco? Look no further than 33 Drumm Street!

This prime location, formerly Walgreens, boasts a large modern retail space, ideal for businesses of all types. With high ceilings, ample natural light, a basement, and an open floor plan, this space is perfect for showcasing your products and attracting customers.