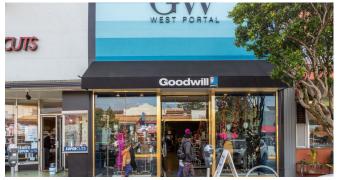

## SIZE: ±1,200 SQUARE FEET PLEASE CALL FOR PRICE BETWEEN VICENTE AND ULLOA STREET

Blatteis Realty is pleased to present 79 West Portal Avenue, a quaint storefront located on West Portal Avenue, one of San Francisco's most popular neighborhoods. With an awning to offer an excellent branding opportunity, this space is suitable for various retail uses. Nearby tenants on the same block include Mozzarella di Bufalo, Goodwill, Roti Indian Bistro, Spiazzo and more that guarantee plenty of foot and vehicle traffic.

## **NEARBY TENANTS**

NOE VALLEY BAKERY

MOZZARELLA DI BUFALA

EASY BREEZY

GOODWILL BOUTIQUE

LEMONADE

ROTI INDIAN BISTRO

BURSA