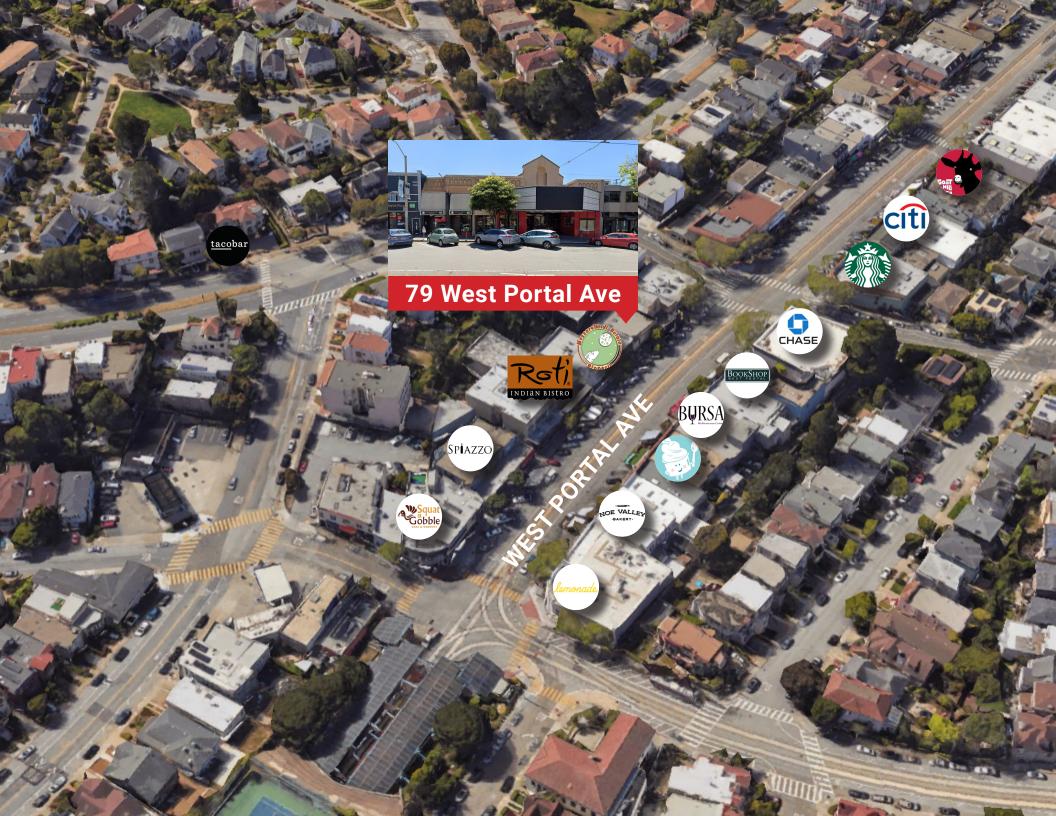

## SIZE: ±1,200 SQUARE FEET PLEASE CALL FOR PRICE BETWEEN VICENTE AND ULLOA STREET

Blatteis Realty is pleased to present 79 West Portal Avenue, a quaint storefront located on West Portal Avenue, one of San Francisco's most popular neighborhoods. With an awning to offer an excellent branding opportunity, this space is suitable for various retail uses. Nearby tenants on the same block include Mozzarella di Bufalo, Goodwill, Roti Indian Bistro, Spiazzo and more that guarantee plenty of foot and vehicle traffic.

## **NEARBY TENANTS**

NOE VALLEY BAKERY

MOZZARELLA DI BUFALA

EASY BREEZY

GOODWILL BOUTIQUE

LEMONADE

ROTI INDIAN BISTRO

BURSA

SPIAZZO

**BOOKSHOP WEST PORTAL** 

100 Years

ANDREW KRAFT 415.233.2142

akraft@blatteisrealty.com DRE #02019054

sfretail.net

This Statement with the information it contains is given with the understanding that all negotiations relating to the purchase, renting or leasing of the property described above shall be conducted through Blatteis Realty Company. The above information, while not guaranteed, has been secured from sources believed to be reliable. Blatteis Realty has not verified its accuracy and make no guarantees, warranty or representation regarding this information and it is published subject to the possibility of errors, omissions, changes of listing information including price, term, financing, or withdrawal without notice. We include projections, estimates, opinions and/or assumptions, for example only, and they may not represent current or future performance of the property. You should consult your tax and legal advisors before to verificates from the local city/town Planning Department before commercial property one soliding can be built.