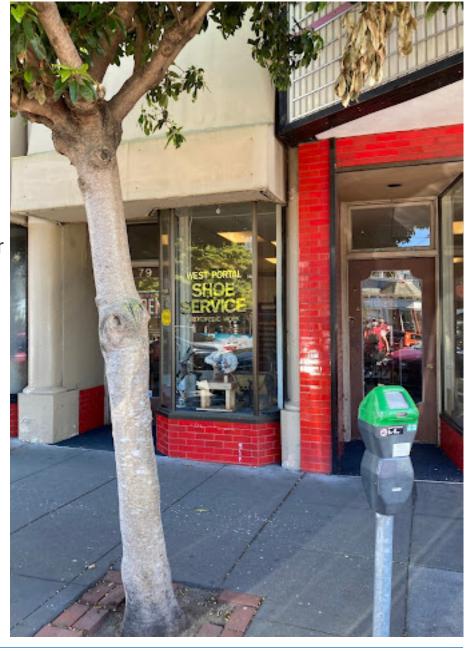

## SIZE: ±1,200 SQUARE FEET PLEASE CALL FOR PRICE BETWEEN VICENTE AND ULLOA STREET

Blatteis Realty is pleased to present 79 West Portal Avenue, a quaint storefront located on West Portal Avenue, one of San Francisco's most popular neighborhoods. With an awning to offer an excellent branding opportunity, this space is suitable for various retail uses. Nearby tenants on the same block include Mozzarella di Bufalo, Goodwill, Roti Indian Bistro, Spiazzo and more that guarantee plenty of foot and vehicle traffic.

## **Additional Features:**

- Suitable for a Variety of Businesses
- High Ceilings W/Mezzanine
- Storage Area

100 Years

ANDREW KRAFT 415.233.2142 akraft@blatteisrealty.com DRE #02019054

sfretail.net

This Statement with the information it contains is given with the understanding that all negotiations relating to the purchase, renting or leasing of the property described above shall be conducted through Blatteis Realty Company. The above information, while not guaranteed, has been secured from sources believed to be reliable. Blatteis Realty has not verified its accuracy and make no guarantees, warranty or representation regarding this information and it is published subject to the possibility of errors, omissions, changes of listing information including price, term, financing, or withdrawal without notice. We include projections, estimates, opinions and/or assumptions, for example only, and they may not represent current or future performance of the property. You should consult your tax and legal advisors before to verificates from the local city/town Planning Department before commercial property use can commence or a building or a building of tenants and property owners to obtain all applicable required building permits and/or certificates from the local city/town Planning Department before commercial property use can commence or a building can be built.