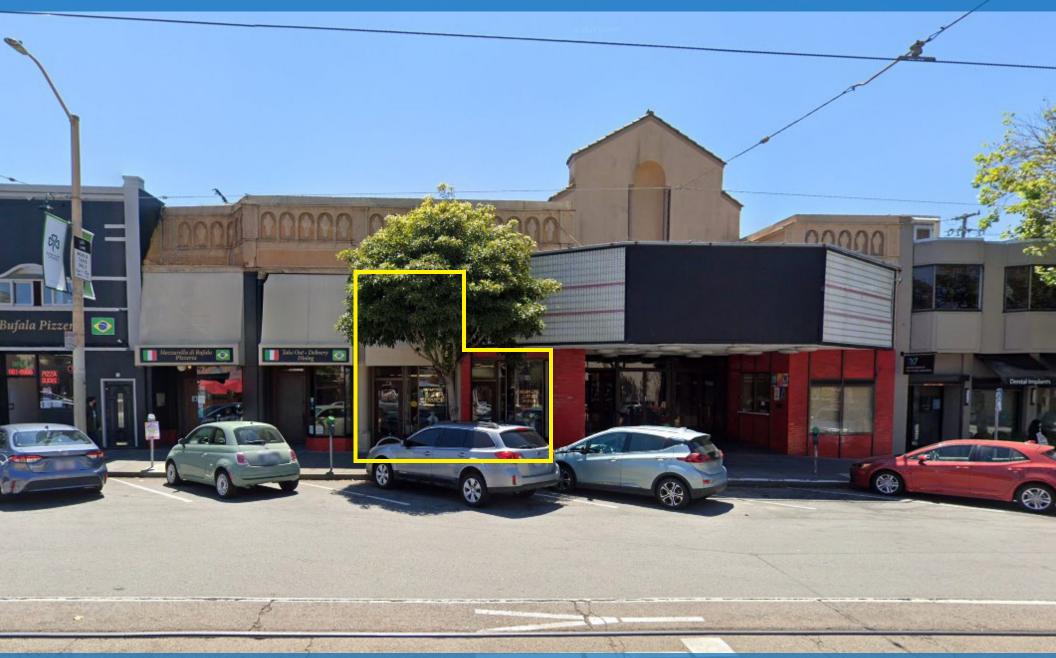

## RETAIL SPACE FOR LEASE ON BEST BLOCK OF WEST PORTAL 79 WEST PORTAL AVENUE SAN FRANCISCO, CA 94127

celebrating 100 Years

ANDREW KRAFT 415.233.2142 akraft@blatteisrealty.com DRE #02019054

## SIZE: ±1,200 SQUARE FEET PLEASE CALL FOR PRICE BETWEEN VICENTE AND ULLOA STREET

Blatteis Realty is pleased to present 79 West Portal Avenue, a quaint storefront located on West Portal Avenue, one of San Francisco's most popular neighborhoods. With an awning to offer an excellent branding opportunity, this space is suitable for various retail uses. Nearby tenants on the same block include Mozzarella di Bufalo, Goodwill, Roti Indian Bistro, Spiazzo and more that guarantee plenty of foot and vehicle traffic.