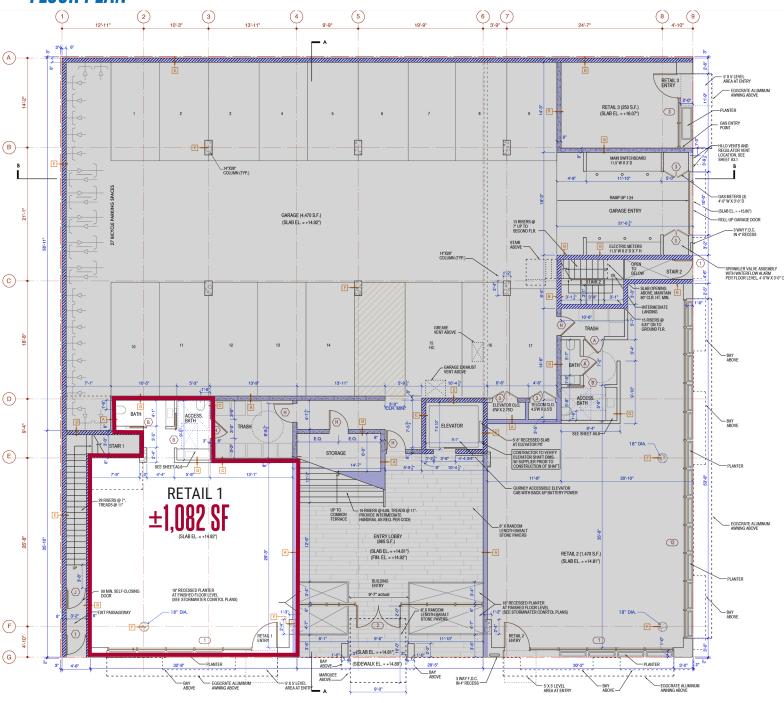

## **610** S VAN NESS AVENUE SAN FRANCISCO, CA 94110 | MISSION DISTRICT

## **GROUND FLOOR RETAIL/CAFÉ SPACE IN NEW MISSION DISTRICT DEVELOPMENT!**

BLATTEIS REALTY CO

R

**ISAAC SUN** 415.321.7492 | is@brsf.co | DRE #02029542

**DAVID BLATTEIS** 415.321.7488 | db@brsf.co | DRE #00418305