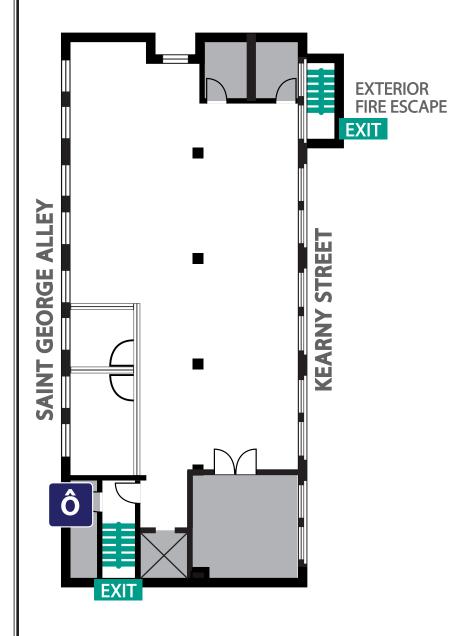

## 333 Kearny Street 6th Floor SAN FRANCISCO, CA 94108



## Nearby are:

- BART & MUNI bus stops
- Cable car stops
- Ample public parking



## **CONTACT: Jonathan Blatteis**

jblatteis@blatteisrealty.com 415.321.7486 DRE# 00812015

**CELEBRATING 95 Years** 



sfretail.net 44 Montgomery Suite 1288, San Francisco, CA 94104 t: 415.981.2844 f: 415.981.4986 info@brsf.co DRE# 01421282

This statement with the information it contains, is given with the understanding that all negotiations relating to the purchase, renting or leasing of the property described above shall be conducted through this office. The above information, while not guaranteed, has been secured from sources believed to be reliable. We have not verified its accuracy and make no guarantee, warranty or representation regarding this information and it is published subject to the poss